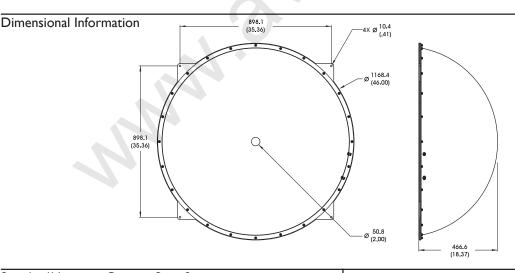

# **DL180**

44" High Brightness Diffuse Dome

- Large diffuse dome for inspecting specular objects
- ∠ii) Designed for large object inspections