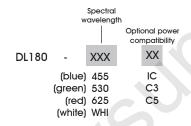

#### Ordering Information

Standard Product Variation: Shipped Within 4 Weeks

IC = iCS (requires 24v power supply)

C3 = Pulsar 710 Connector

C5 = Pulsar 320 Connector

Click for Installation Models & Drawings