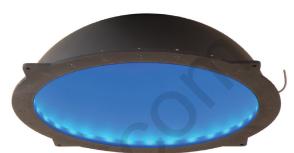

# **DL180**

44" High Brightness Diffuse Dome

- Large diffuse dome for inspecting specular objects
- ∠ii) Designed for large object inspections