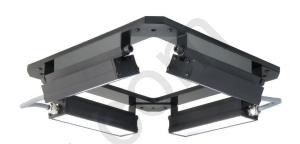

## **QM116**

Quad Mounted Lights - ALI 16

- Four individually mounted AL116s can be configured for ∡ii) specific lighting needs
- 180° pivoting mounts lock securely