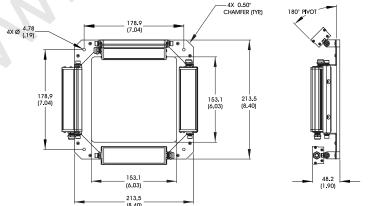

## Dimensional Information

Standard Variation Current Specifications

@24 1.6 1.6 1.6

Standard Product Information

Weight: 972.4 g (34.3 oz) Finish: **Black Anodized** Operating Temperature: 0-60° C Meets Specifications: CE, RoHS