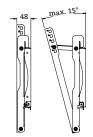

Specifications

| Mounting   | VESA Standard      | Max. 440 x 330 mm     |
|------------|--------------------|-----------------------|
| oading     | Weight Capacity    | 80 kg (176.4 lbs)     |
| Adjustment | Tilt Down          | 0°, 5°, 10°, 13°, 15° |
| exterior   | Material<br>Colour | Steel<br>Black        |
| Dimensions | Net (W x H x D)    | 508 x 368 x 48 mm     |