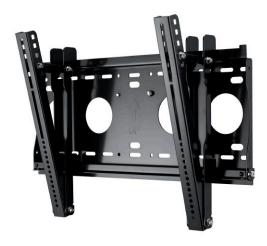

## The rugged AG Neovo LMK-02 wall mount kit ensures 32" or larger displays mounted safely in public environments.

With the selective and quality steel, the LMK-02 wall mount assures stability and reliability. It is committed to keep displays firmed on the brick or stud walls, even in harsh environments. The adjustable tilt function provides more comfortable viewing angles. Compatible with various VESA standards, the LMK-02 perfectly suits 32" or larger displays weighing up to 80 kg.

- > Enduring steel provides reliable performance
- > Quick and intuitive installation
- > Flexible tilt adjustment
- > Compatible with VESA standard (Max. 440 x 330 mm)
- > Lockable safety bar (padlock not included)
- > Weight capacity: 80 kg