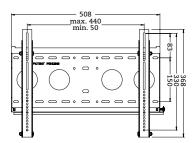

Specifications

| Mounting   | VESA Standard      | Max. 440 x 330 mm     |
|------------|--------------------|-----------------------|
| oading     | Weight Capacity    | 80 kg (176.4 lbs)     |
| Adjustment | Tilt Down          | 0°, 5°, 10°, 13°, 15° |
| exterior   | Material<br>Colour | Steel<br>Black        |
| Dimensions | Net (W x H x D)    | 508 x 368 x 48 mm     |

| DATELLOI   | Colour                     | Black                                         |  |
|------------|----------------------------|-----------------------------------------------|--|
| Dimensions | Net (W x H x D)            | 508 x 368 x 48 mm<br>(20.0" x 14.5" x 1.9")   |  |
|            | Packing (W x H x D)        | 574 x 289 x 274 mm<br>(22.6" x 11.4" x 10.8") |  |
| Weight     | Net Weight<br>Gross Weight | 3.8 kg (8.3 lbs)<br>4.4 kg (9.6 lbs)          |  |
| Packing    | 1 Carton<br>1 Pallet       | 5 sets<br>210 sets                            |  |