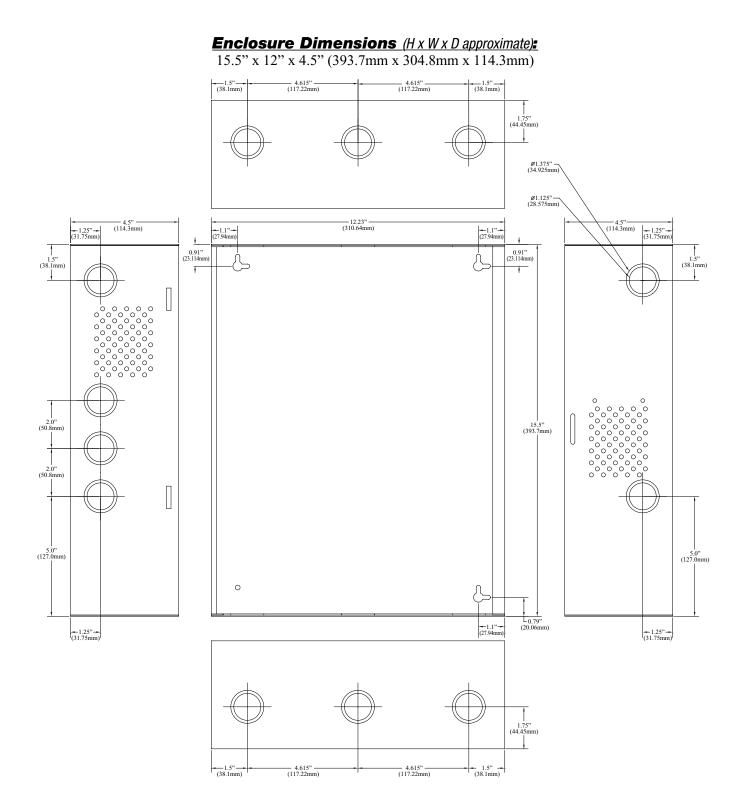

| Specif                                                                                                                                                                                                                                                                                                                                                               | ications                                                                                                                                                                                                                                                                                                                                          |
|----------------------------------------------------------------------------------------------------------------------------------------------------------------------------------------------------------------------------------------------------------------------------------------------------------------------------------------------------------------------|---------------------------------------------------------------------------------------------------------------------------------------------------------------------------------------------------------------------------------------------------------------------------------------------------------------------------------------------------|
| <ul> <li>Input:</li> <li>Input 115VAC, 60Hz, 2.6 amp.</li> <li>Input fuse rated @ 3.5 amp/250V.</li> <li>Fire Alarm Panel or Access Control System trigger inputs. N.O. or N.C. supervised trigger input and polarity reversal trigger input.</li> <li>Output:</li> </ul>                                                                                            | <ul> <li>Supervision:</li> <li>AC fail supervision (form "C" contacts).</li> <li>Low battery supervision (form "C" contacts).</li> <li>Battery presence supervision (form "C" contacts).</li> <li>Power fail supervision relay (form "C" contacts).</li> <li>Visual Indicators:</li> <li>AC input and DC output LED indicators</li> </ul>         |
| <ul> <li>12VDC outputs.</li> <li>10 amp supply current.</li> <li>Five (5) PTC protected Class 2 Rated power-limited outputs, rated @ 2 amp.</li> <li>Output relay energizes when unit is triggered (form "C" contact rated 1 amp @ 28VDC).</li> <li>Filtered and electronically regulated output.</li> <li>Short circuit and thermal overload protection.</li> </ul> | <ul> <li>(power supply board).</li> <li>Red LEDs indicate condition of power outputs<br/>(multi-output board).</li> <li>Power &amp; input trigger LEDs (multi-output board).</li> <li><i>Electrical:</i></li> <li>Operating temperature: 0° C to 49° C ambient.</li> <li>61.42 BTU/Hr.</li> <li>System AC input VA requirement: 299VA.</li> </ul> |
| <ul> <li>Battery Backup:</li> <li>Built-in charger for sealed lead acid or gel type batteries.</li> <li>Automatic switch over to stand-by battery when AC fails.</li> <li>Maximum charge current 0.7 amp.</li> </ul>                                                                                                                                                 | <ul> <li>Mechanical:</li> <li>Enclosure Dimensions (H x W x D approx.):<br/>15.5" x 12" x 4.5" (393.7mm x 304.8mm x 114.3mm)</li> <li>Accommodates up to two (2) 12VDC/12AH batteries.</li> <li>Product weight (approx.): 8.95 lbs. (4.06 kg).</li> <li>Shipping weight (approx.): 10.25 lbs. (4.65 kg).</li> </ul>                               |