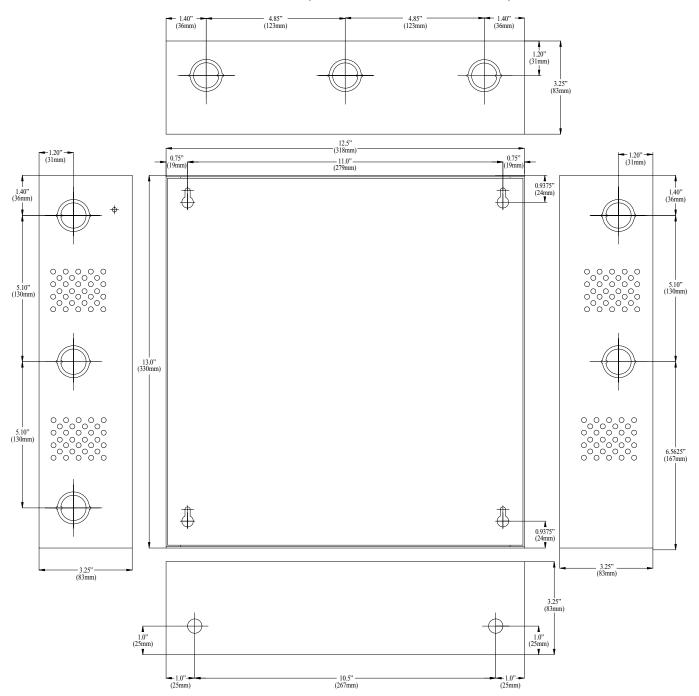

#### Mechanical:

- Enclosure Dimensions (H x W x D approx.):
  13.5" x 13" x 3.25" (342.9mm x 330.2mm x 82.55mm)
  - Accommodates up to two (2)12VDC/7AH batteries.
- Product weight (approx.): 8.45 lbs. (3.83 kg).
- Shipping weight (approx.): 9.35 lbs. (4.24 kg).

## **Enclosure Dimensions** (H x W x D approximate):

13.5" x 13" x 3.25" (342.9mm x 330.2mm x 82.55mm)