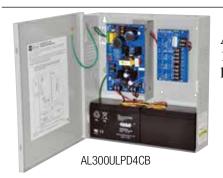

# AL300ULPD4CB Multi-Output Power Supply/Charger

Rev. DSAL300ULPD4CB\_02072014

#### **Overview**

AL300ULPD4CB is a multi-output power supply/charger that converts a 115VAC/60Hz input into four (4) Class 2 Rated 12VDC or 24VDC power-limited outputs.

#### Mechanical:

- Enclosure Dimensions (H x W x D approx.):
  13.5" x 13" x 3.25" (342.9mm x 330.2mm x 82.55mm)
  - Accommodates up to two (2)12VDC/7AH batteries.
- Product weight (approx.): 8.45 lbs. (3.83 kg).
- Shipping weight (approx.): 9.35 lbs. (4.24 kg).