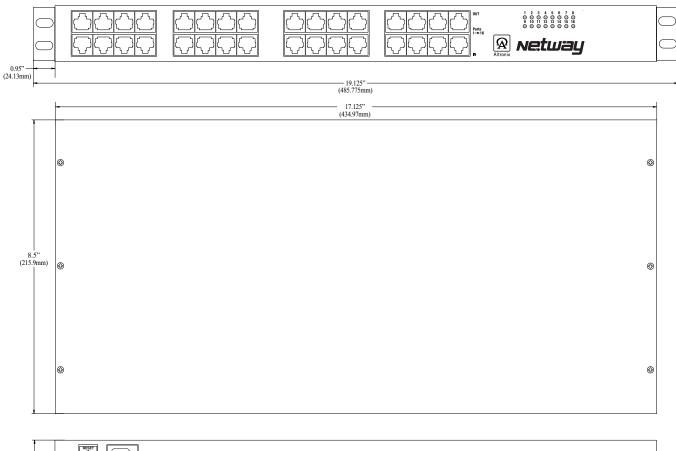

## Enclosure Dimensions (H x W x D approximate):

1.625" x 19.125" x 8.5" (41.275mm x 486mm x 216mm)