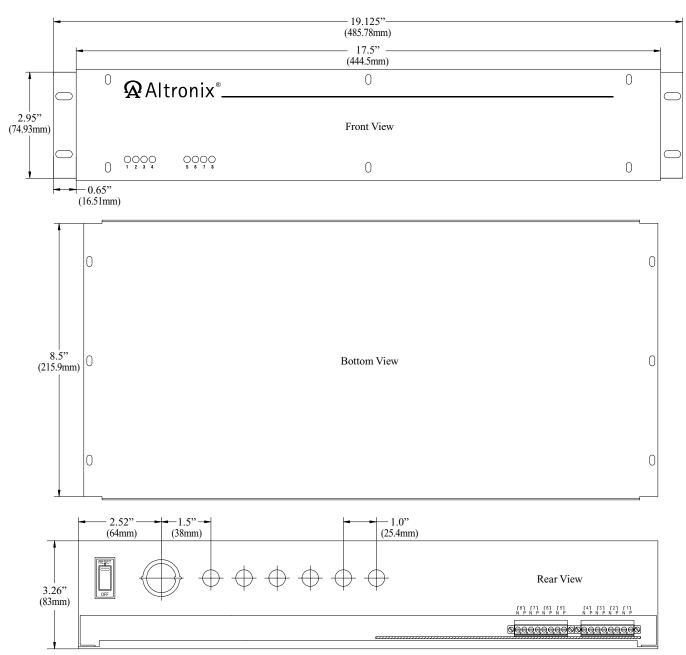

## **Overview**

R248UL provides 24VAC or 28VAC distributed via eight (8) fuse protected outputs for powering CCTV Cameras, heaters and other video accessories.

| <u>Specifications</u>                              |                                                                                 |
|----------------------------------------------------|---------------------------------------------------------------------------------|
| Input:                                             | Features:                                                                       |
| • 115VAC, 50/60Hz, 0.85 amp.                       | • Eight (8) power LEDs.                                                         |
| Output:                                            | • Illuminated master power disconnect circuit breaker                           |
| • Eight (8) fuse protected outputs.                | with manual reset.                                                              |
| • 24VAC @ 3.5 amp (85VA) supply current            | • 3-wire grounded line cord.                                                    |
| (0.4375 amp per device, 3.5 amp max.)              | Removable terminal blocks with locking screw flange                             |
| or 28VAC @ 3 amp (85VA) supply current             | • Spare fuses provided.                                                         |
| (0.375 amp per device, 3.5 amp max.).              | Mechanical:                                                                     |
| • Outputs are rated @ 3.5 amp.                     | • 2U rack mount chassis for use in standard                                     |
| • Surge suppression.                               | EIA 19" rack.                                                                   |
| Electrical:                                        | • Enclosure Dimensions (H x W x D approx.):                                     |
| • Operating temperature: 0° C to 49° C ambient.    | 3.26" x 19.125" x 8.5" (83mm x 486mm x 216mm)                                   |
| • 43 BTU/Hr.                                       | • Product weight (approx.): 11.8 lbs. (5.35 kg).                                |
| • System AC input VA requirement: 97.75VA.         | • Shipping weight (approx.): 12.8 lbs. (5.81 kg).                               |
| Agene                                              | cy Approvals                                                                    |
| UL Listed for Commercial CCTV Equipm<br>(UL 2044). | CUL Listed - CSA Standard C22.2 No.1-98,<br>Audio, Video and Similar Equipment. |

## Enclosure Dimensions (H x W x D approximate):

3.26" x 19.125" x 8.5" (83mm x 486mm x 216mm)