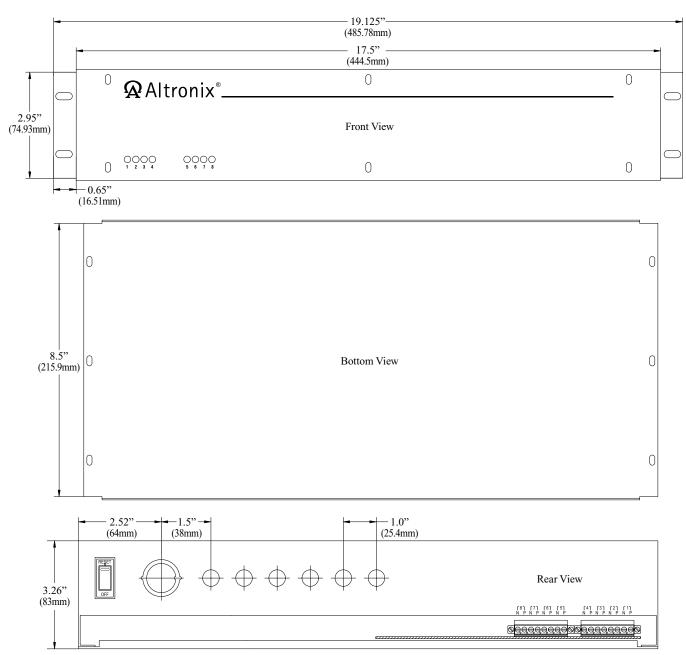

## Enclosure Dimensions (H x W x D approximate):

3.26" x 19.125" x 8.5" (83mm x 486mm x 216mm)