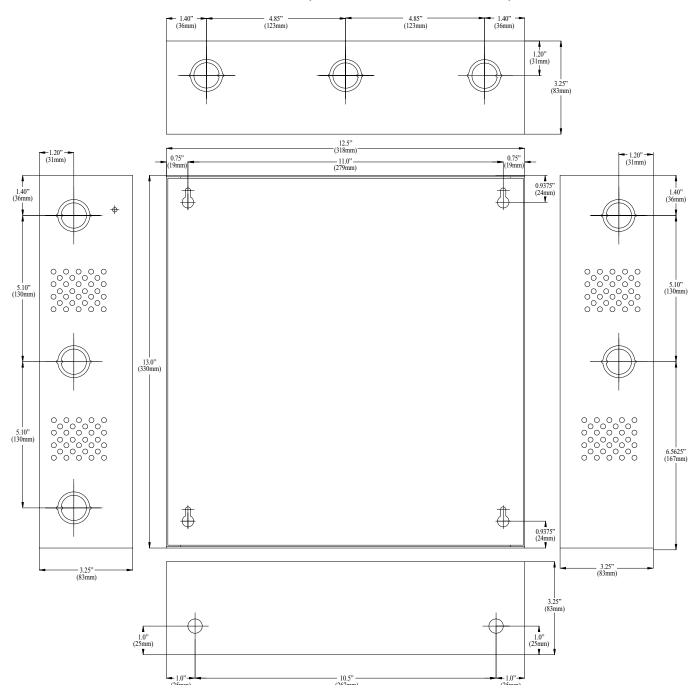

### Mechanical:

- NEMA1 enclosure.
- Enclosure Dimensions (H x W x D approx.): 13.5" x 13" x 3.25" (342.9mm x 330.2mm x 82.55mm)
- Enclosure accommodates up to two (2) 12VDC/7AH batteries.
- Product weight (approx.): 10.36 lbs. (4.7 kg).
- Shipping weight (approx.): 11.26 lbs. (5.11 kg).

# Enclosure Dimensions (H x W x D approximate):

13.5" x 13" x 3.25" (342.9mm x 330.2mm x 82.55mm)