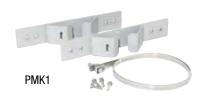

# PMK1 Pole Mount Kit (order separately)

PMK1 pole mount kit is designed to simplify installation of outdoor units.

- Accommodates 2"- 8"(diameter) poles.
- Kit includes:
  - Two (2) powder coated steel mount brackets.
  - Four (4) stainless steel bolts.
  - Four (4) stainless steel lock washers.
  - Two (2) wormgear quick release straps.