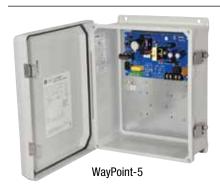

# **Overview**

WayPoint-5 DC Outdoor Power Supply/Charger provides 12VDC or 24VDC and is designed to be conveniently located where power is required.

### Mechanical:

- NEMA 4/4X, IP66-11 Rated enclosure for outdoor use.
- Lightweight molded fiberglass reinforced polyester enclosure is corrosion resistant and does not contain halogens.
- Lockable stainless steel latches.
- Integral flanges simplify wall or pole mounting.
- Enclosure Dimensions (H x W x D approx.): 13.31" x 11.31" x 5.59" (338.1mm x 287.3mm x 142mm).
- Product weight (approx.): 9.2 lbs. (5.19 kg).
- Shipping weight (approx.): 10.5 lbs. (5.78 kg).