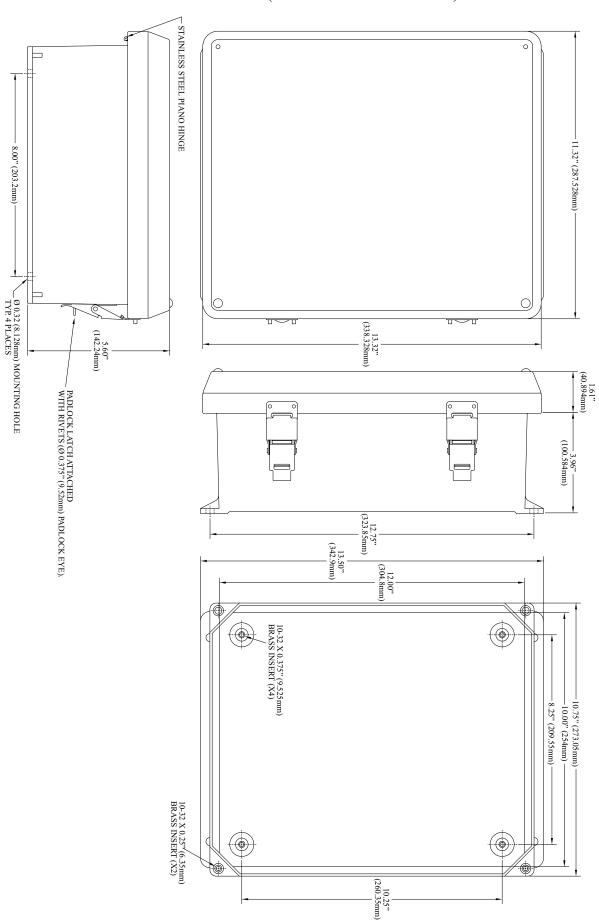

### Mechanical:

- NEMA 4/4X, IP66-11 Rated enclosure for outdoor use.
- Lightweight molded fiberglass reinforced polyester enclosure is corrosion resistant and does not contain halogens.
- Lockable stainless steel latches.
- Integral flanges simplify wall or pole mounting.
- Enclosure Dimensions (H x W x D approx.): 13.31" x 11.31" x 5.59" (338.1mm x 287.3mm x 142mm).
- Product weight (approx.): 9.2 lbs. (5.19 kg).
- Shipping weight (approx.): 10.5 lbs. (5.78 kg).

**Enclosure Dimensions** (H x W x D): 13.31" x 11.31" x 5.59" (338.1mm x 287.3mm x 142mm)