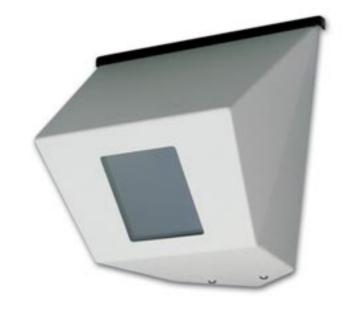

# AD1305 CORNER MOUNT HOUSING

The AD1305 is an attractive, tamper resistant corner-mounted housing. Primarily designed for use in elevators, this compact unit is also perfect for stairwells, entrances, hallways, small offices, jail holding rooms, etc.

The housing permits maximum viewing coverage in confined areas for most low-profile cameras using wide angle lenses. The exposed surface of the unit has a beige baked enamel finish.