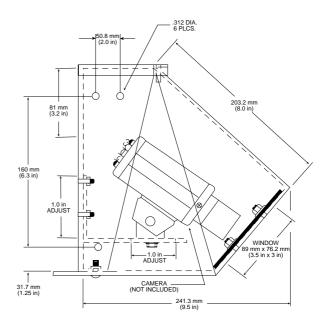

#### **Model Number**

Mechanical

Dimensions (H x W x D)  $\,\ldots\ldots\,$  238.1 x 242.9 x 241.3 mm

(9.37 x 9.6 x 9.5 in)

#### Construction

Finish .......Baked enamel texture Color .....Beige

Locking .......Two tamper resistant button head security

screws

Maximum Camera/

Camera Mounting ......Brackets with adjustable slots allow for

front to back and vertical camera movement

### INDOOR INSTALLATION ONLY

**Front View (No Cover)** 

**Side View (With Cover)**