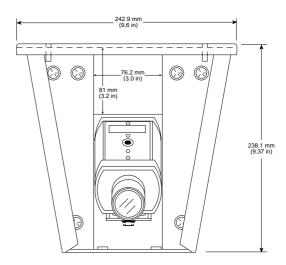

#### **Model Number**

Mechanical

Dimensions (H x W x D)  $\,\ldots\ldots\,$  238.1 x 242.9 x 241.3 mm

(9.37 x 9.6 x 9.5 in)

#### Construction

Finish .......Baked enamel texture Color .....Beige

Locking .......Two tamper resistant button head security

screws

Maximum Camera/

Camera Mounting ......Brackets with adjustable slots allow for

front to back and vertical camera movement