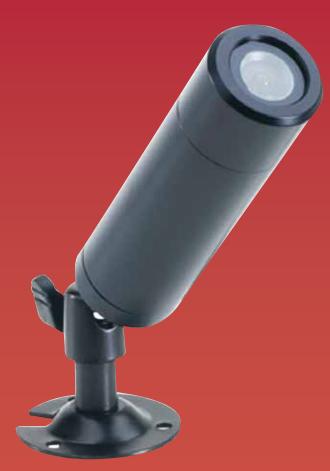

## Weatherproof Outdoor Bullet Camera

## Description //

This miniature high resolution 420 lines bullet camera provides super clear images, it can be mounted in just about any object. With a low light sensitivity of 1 lux and 110mA power consumption. It is perfect for portable use. The weather-proof feature allow camera use in extreme weather conditions. Just plug and play.

## Specification ///

Model No. BB1031

Image Device 1/3" B/W CCD

Number of Pixels 510H x 492V (250k pixels)

Scanning System 525 lines 2:1

Video Signal Format NTSC

Shutter Speed 1/60 ~ 1/100,000 sec S/N Ratio > 48dB (AGC Off)

Sync System Internal

Min. Illumination 1.0 Lux

Video Output 1.0 Vp-p (75 ohm)

Gamma Characteristic 0.45
Power Supply 12VDC

Power Consumption 110mA or Less

Housing Aluminum

Size 70mm x 23mm

Specification subject to change without notice. Bolide Technology Group all right reserved® 2008