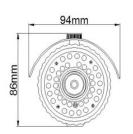

## **General Dimensions**

| ENVIRONMENTAL            |                                                                        |
|--------------------------|------------------------------------------------------------------------|
| WEATHERPROOF             | Yes                                                                    |
| OPERATION<br>TEMPERATURE | Temperature -10 <b>°C</b> ∼+60 <b>°C</b> ,<br>Humidity less than 85%RH |
| IR ILUMINATION           |                                                                        |
| IR LEDs                  | 5 x 36 PCS                                                             |
| IR DISTANCE              | 40M                                                                    |
| POWER                    |                                                                        |
| POWER INPUT              | DC12V±1V                                                               |
| POWER DISSIPATION        | 70mA                                                                   |