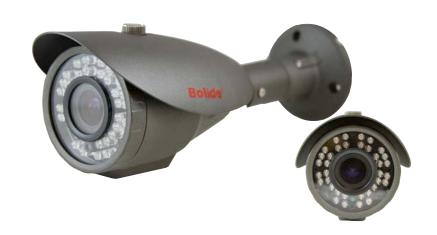

- 1/3" CMOS 1.0 MEGAPIXEL
- 720p RESOLUTION
- 36 PCS IR LEDS, 40M DISTANCE
- 2.8-12mm LENS
- WEATHERPROOF RESISTANT

## PRODUCT DESCRIPTION

Bolide New High Definition over Coax series of cameras delivers HD 720P quality over coaxial cable utilizing a 1 megapixel CMOS sensor. These HD cameras can utilize existing infrastructure and deliver quality that is far superior to traditional analog CCTV with a cost effective solution to upgrade your analog system to an HD quality product.

AngeloHD cameras deliver very detailed high definition images with no compression artifacts or transmission-related delays. AngeloHD line of cameras can be easily integrated into an existing 960H/D1 system making this product not only an upgrade in image quality but an easy smooth transition into a complete HD system.