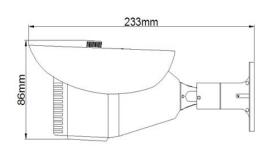

## **General Dimensions**

| ENVIRONMENTAL            |                                                                        |
|--------------------------|------------------------------------------------------------------------|
| WEATHERPROOF             | Yes                                                                    |
| OPERATION<br>TEMPERATURE | Temperature -10 <b>°C</b> ∼+60 <b>°C</b> ,<br>Humidity less than 85%RH |
| IR ILUMINATION           |                                                                        |
| IR LEDs                  | 5 x 36 PCS                                                             |
| IR DISTANCE              | 40M                                                                    |
| POWER                    |                                                                        |
| POWER INPUT              | DC12V±1V                                                               |
| POWER DISSIPATION        | 70mA                                                                   |