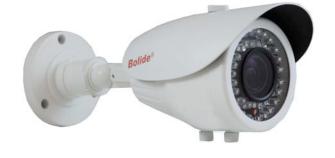

- ADVANCED IT IMAGE SENSOR
- 700 TVL RESOLUTION
- 0 LUX IR ON
- IR CUT-FILTER BUILT IN
- 2.8 12mm MEGA PIXEL LENS
- ADVANCED DAY / NIGHT AUTO SWITCHING MODE
- 42 LEDS WITH 100FT EFFECTIVE DISTANCE

Bolide's Tiger-i cameras have been developed as high-resolution color surveillance cameras powered by latest IT image sensor. With 700TVL resolution this line of cameras deliver excellent images for monitoring and recording. With built- in Mechanical IR-Cut filter, the Tiger-I line of cameras offers images 24 hours a day. The bullet BC603628T is one more versatile option of Tiger-i line of cameras, excellent option for different applications and a cost effective high performance solution for different video surveillance projects.

| OPTICAL INFORMATION   | BC663628T                |  |
|-----------------------|--------------------------|--|
| IMAGE SENSOR          | 1/3" IT Image Sensor     |  |
| SIGNAL SYSTEM         | NTSC                     |  |
| CAMERA TYPE           | Color / Day-Night        |  |
| HORIZONTAL RESOLUTION | 700TVL                   |  |
| EFFECTIVE PIXELS      | 768(H) X 494 (V)         |  |
| SYNC SYSTEM           | Internal                 |  |
| SENSING AREA          | 4.8mm x 3.6mm            |  |
| MINIMUM ILUMINATION   | 0 Lux(IR On)             |  |
| S/N RATIO             | More than 50dB (AGC OFF) |  |
| MECHANICAL IR CUT     | Built In                 |  |
| FILTER(IRC)           |                          |  |
| ELECTRONIC SHUTTER    | 1/60~1/100,000sec        |  |
| SPEED                 |                          |  |
| WHITE BALANCE         | Auto Tracking            |  |
| GAMMA                 | 0.45                     |  |
| VIDEO OUTPUT          | 1.0Vp~p75Ω               |  |