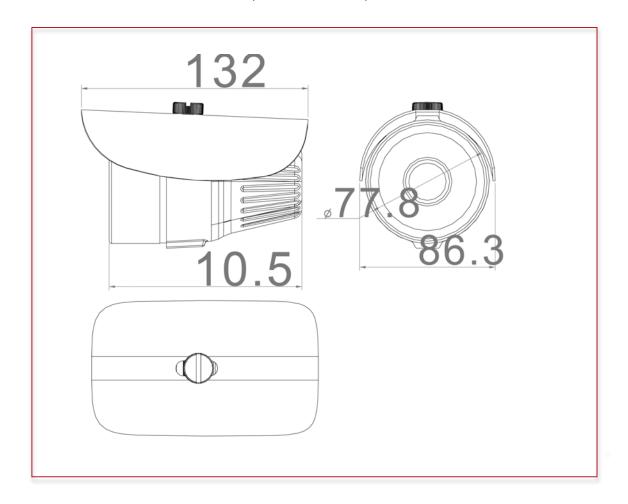

## **Technical Drafts**

(Dimensions in mm)

| LENS                 |                     |
|----------------------|---------------------|
| LENS TYPE            | Megapixel Varifocal |
| FORMAT SIZE          | 2.8-12mm            |
|                      |                     |
| IR ILUMINATION       |                     |
| INFRARED LEDS        | 42pcs               |
| INFRARED WAVELENGHT  | 850nm               |
| INFRARED LAMP        |                     |
| IRRADIATION DISTANCE | 100ft / 30,48mts    |
|                      |                     |
| MECHANICAL           |                     |
| DIMENSIONS           | L132xH90xW86.3      |
| WEIGHT               | 0.85lbs             |
|                      |                     |
| ENVIRONMENTAL        |                     |
| WORKING              | -14°F~122°F         |
| TEMPERATURE          | -10°C~50°C          |
| STORAGE              | -4°F~ 140°F         |
| TEMPERATURE          | -20°C~60°C          |
|                      |                     |