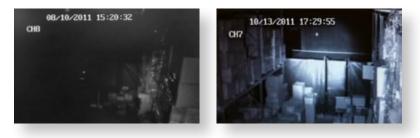

## **BE-IR150/10** High Power LED Infrared Illuminator

**T**urn your ordinary CCTV camera into a high powered night vision camera with the BE-IR150/10. With the high power 18 IR LEDs, the BE-IR150/10 will illuminate a distance of up to 500ft (150 m) in front of your camera in the dark. An IR illuminator is a great idea for any camera that needs to see in the dark but where the installation of traditional lighting fixtures is not an option. This could be because of cost reasons, so as to keep the camera covert, or so as not to disturb the neighbors.

## Features:

- Weather Resistance
- High power 18 pcs infrared LED
- IR range up to 500 feet
- 12VDC
- Ideal to transform any camera to night vision