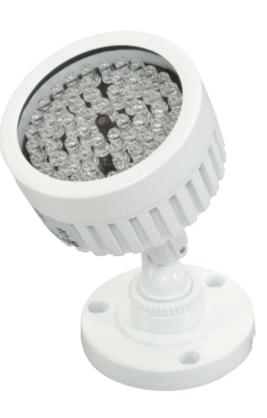

## **BE-IR150/10** High Power LED Infrared Illuminator

**T**urn your ordinary CCTV camera into a high powered night vision camera with the BE-IR150/10. With the high power 18 IR LEDs, the BE-IR150/10 will illuminate a distance of up to 500ft (150 m) in front of your camera in the dark. An IR illuminator is a great idea for any camera that needs to see in the dark but where the installation of traditional lighting fixtures is not an option. This could be because of cost reasons, so as to keep the camera covert, or so as not to disturb the neighbors.

## Features:

- Weather Resistance
- High power 18 pcs infrared LED
- IR range up to 500 feet
- 12VDC
- Ideal to transform any camera to night vision

## Specification:

| Model Number          | BE-IR150/10                  |  |
|-----------------------|------------------------------|--|
| LED                   | 18 PCS                       |  |
| LED Size              | 10/24u                       |  |
| Power                 | 12VDC / 1200mA (IR Led Open) |  |
| IR Distance           | 150 Meter / 500 Feet         |  |
| Size                  | 100 x 95 x 90 mm             |  |
| Weight                | 700g                         |  |
| Storage Temperature   | -22°F ~ 140°F                |  |
| Operation Temperature | 14°F ~ 122°F                 |  |