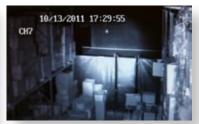

## **BE-IR50/160**High Power Indoor LED Infrared Illuminator

Turn your ordinary CCTV camera into a high powered night vision camera with the BE-IR50/160. With the high power 48 IR LEDs, the BE-IR50/160 will illuminate a distance of up to 160ft (50 m) in front of your camera in the dark. An IR illuminator is a great idea for any camera that needs to see in the dark but where the installation of traditional lighting fixtures is not an option. This could be because of cost reasons, so as to keep the camera covert, or so as not to disturb the neighbors.