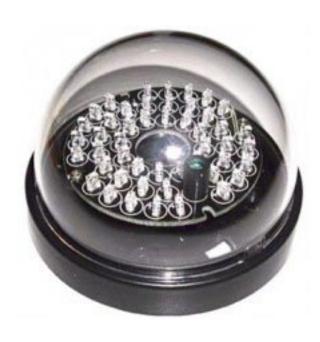

## **BE-IR50/160**High Power Indoor LED Infrared Illuminator

Turn your ordinary CCTV camera into a high powered night vision camera with the BE-IR50/160. With the high power 48 IR LEDs, the BE-IR50/160 will illuminate a distance of up to 160ft (50 m) in front of your camera in the dark. An IR illuminator is a great idea for any camera that needs to see in the dark but where the installation of traditional lighting fixtures is not an option. This could be because of cost reasons, so as to keep the camera covert, or so as not to disturb the neighbors.

## Features:

- Weather Resistance
- High power 48 pcs infrared LED
- IR range up to 160 feet
- 12VDC
- Ideal to transform any camera to night vision

## ■ Specification:

| Model Number          | BE-IR50/160                  |
|-----------------------|------------------------------|
| LED                   | 48 PCS                       |
| LED Size              | 10/24u                       |
| Power                 | 12VDC / 1000mA (IR Led Open) |
| IR Distance           | 50 Meter / 160 Feet          |
| Size                  | 100 x 95 x 90 mm             |
| Weight                | 700g                         |
| Storage Temperature   | -22°F ~ 140°F                |
| Operation Temperature | 14°F ~ 122°F                 |