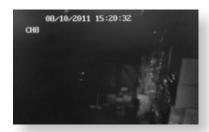

## **BE-IR50/160**High Power Indoor LED Infrared Illuminator

Turn your ordinary CCTV camera into a high powered night vision camera with the BE-IR50/160. With the high power 48 IR LEDs, the BE-IR50/160 will illuminate a distance of up to 160ft (50 m) in front of your camera in the dark. An IR illuminator is a great idea for any camera that needs to see in the dark but where the installation of traditional lighting fixtures is not an option. This could be because of cost reasons, so as to keep the camera covert, or so as not to disturb the neighbors.