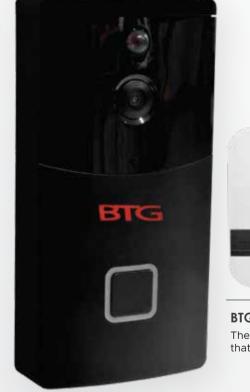

## IP DOORBELL CAMERA **BTG-DB170P**

**BTG-DB-CHIME** The Wireless Chime is an accessory that works with the Doorbell Camera

- Doorbell type Wi-Fi camera
- 2.4GHz wireless signal
- Recording in 720P / 30FPS
- 170 viewing angle
- Battery life up to 6 months in resting state
- Intrared sensor of ~ 4.5m range
- Digital P / T (digital vertical and horizontal

movement)

- Manual or programmed recording PIR motion
- sensor
- Storage capacity by SD
- 12V DC power or 18650 battery
- Battery Included

Long Lasting Batteries

720P / 30FPS

**PIR Sensor** 

170° Views

www.avsupply.com | email: sales@avsupply.com | Ph: 858.565.1101