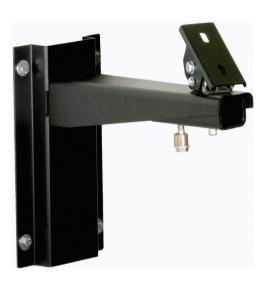

# **EXMB.007 Heavy Duty Wall Bracket**

www.boschsecurity.com

A versatile heavy-duty wall bracket with a dual pin flat plate housing platform has bolt hole arrangements to suit many Extreme CCTV camera housing models. The flat plate is also tilt adjustable with two bolts for secure positioning and single bolt for easy pan positioning. An extra screw slot with bolts allows easy integration with Extreme CCTV illuminators such as the UFLED and SuperLED. EXMB.007 is perfect for solid wall mount applications on various buildings.

## **Compatible Camera Housings**

- EX15
- EX18
- EX50, EX52
- EX62, EX63

| Tecl | nnica | l speci | ificat | ions |
|------|-------|---------|--------|------|
|      |       |         |        |      |

| Material | 1.5 in. square aluminum                |
|----------|----------------------------------------|
| Coating  | Black (Standard) / White<br>(Optional) |
| Weight   | 1.5 kg (3.5 lbs)                       |

| Maximum Load       | 11.3 kg (25 lbs)                         |
|--------------------|------------------------------------------|
| Dimensions (HxWxD) | 254 x 134 x 295 mm<br>10 x 5.3 x 11.6 in |