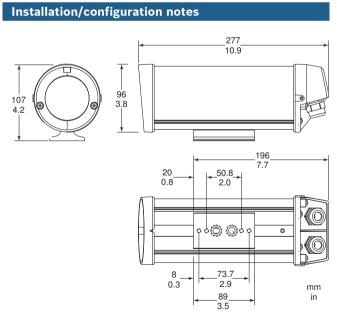

indoor use. This housing meets customers' demands for attractive housings that are both cost competitive and easy to install. They fit a wide range of 1/4-inch, 1/3-inch and 1/2-inch format CCD cameras and lenses.

#### **Functions**

The design of these housings is unique. Removal of two captive screws is all that is necessary to slide off the cover and totally expose the camera and lens. This allows access to all camera and lens controls when the camera is in its mounted position. Power and video cabling can be routed through liquid tight fittings in the bottom rear of the housing or can be routed through the mounting base. Feed-through mounts and J-mounts are available for these housings. The base of the housing permits mounting to pan/tilts, adjustable heads, and various wall mounts.



Dimensional Outline

# 2 | LTC 9480/00 Indoor Housing

## **Parts included**

Quantit Component

у

1 LTC 9480/00 Indoor Housing

## **Technical specifications**

#### **Electrical**

Maximum Camera Power Use with 24 VAC cameras not exceeding 30 W

#### Mechanical

Maximum Camera and Lens (W x H x L) 68 x 54 x 197 mm (2.68 x 2.1 x 7.75 in.)

Cable Entry:

Two liquid tight rear fittings accept cable diameters from 4.3 mm to 11.9 mm (0.17 in to 0.47 in.). Two bottom feed- through liquid tight fittings accept cable diameters from 4.6 mm to 7.9 mm (0.18 in to 0.31 in.).

| Window           | 3 mm (0.12 in.) thick UV-stabilized polycarbonate.                                                                                                                                                   |
|---