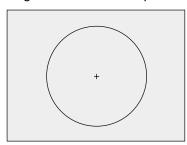

## general description

The 624 series of circle generators provide a highly stable means for superimposing a circle and small cross-hair pattern onto a video signal. This function is particularly useful for alignment of subject material, such as a semi-conductor wafer with a predetermined location, or checking concentricity of discs or cable cross sections.

Circle size and position are user controllable. Some models (see below) can store multiple size and position values for easy recall. The small cross hair is always positioned at the circle center and can be turned on or off. The entire pattern can be set to white, black, or off to accommodate subjects of different brightness.

#### Model 624S

Single Circle size and position controlled by pushbutton