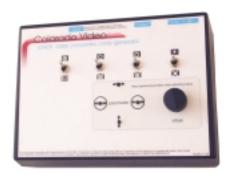

#### Model 624DS

Concentric Circles size and position controlled by select button and control knob

Circle (2 switches): On/Off Cross Hair (switch): On/Off

Value (potentiometer): Sets value of selected parameter

Set Circle Size (2 buttons): Hold down while adjusting Value Control Set Pattern H-Position (button): Hold down while adjusting Value Control Set Pattern V-Position (button): Hold down while adjusting Value Control