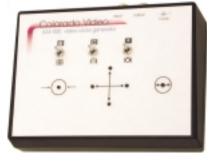

#### Model 624S

Single Circle size and position controlled by pushbutton

Power: 5VDC (120VAC Adapter Included)

Chassis: Black ABS Plastic

Video Input/Output: 1Vp-p, composite, 75 ohm

Options: PAL Video, s-Video

I/O Connectors BNC (4-pin mini-DIN for s-video)

Controls 624S Display (switch): sets pattern to black or white

Circle (switch): On/Off Cross Hair (switch): On/Off

Position: One button each for Moving Pattern Up, Down, Left, Right

Size: One button each for Growing or Shrinking Circle

Controls 624DS Display (switch): sets pattern to black or white