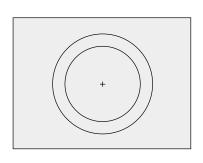

## general description

The 624 series of circle generators provide a highly stable means for superimposing a circle and small cross-hair pattern onto a video signal. This function is particularly useful for alignment of subject material, such as a semi-conductor wafer with a predetermined location, or checking concentricity of discs or cable cross sections.

Circle size and position are user controllable. Some models (see below) can store multiple size and position values for easy recall. The small cross hair is always positioned at the circle center and can be turned on or off. The entire pattern can be set to white, black, or off to accommodate subjects of different brightness.

#### Model 624DS

Concentric Circles size and position controlled by select button and control knob