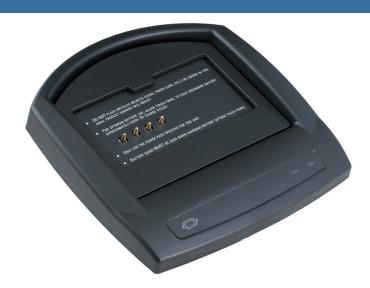

# Docking Station for SmarTouch™ Wireless Touchpanels

The ST-DSN Docking Station is a microprocessor based battery charger for Crestron SmarTouch wireless touchpanels. The docking station design facilitates fast recharging of the ST-BTPN battery pack while it is installed in the touchpanel. The ST-DSN also provides operating power to the touchpanel while the battery is recharging. LED indicators clearly show charging status.

#### **Enclosure**

Construction: High impact black injection-molded case