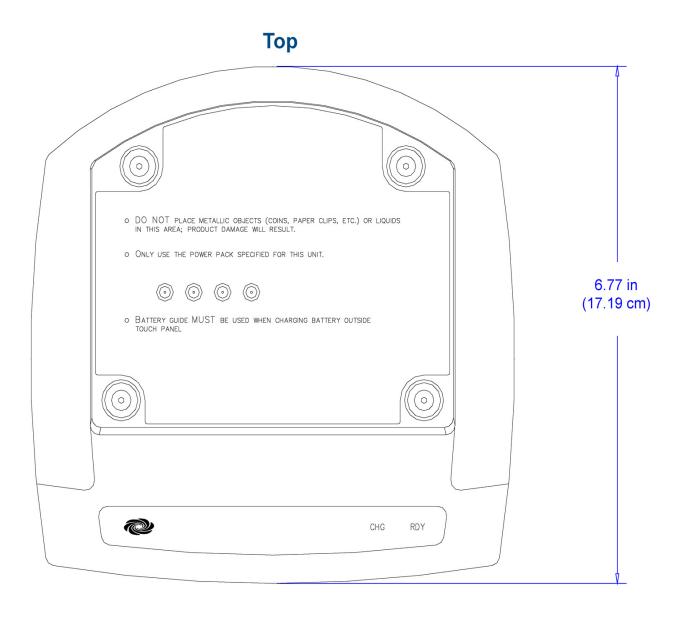

# LED Indicators

Power (Logo): (green) Indicates 12 Volts DC from power supply

**CHG:** (red) Indicates battery charging status **RDY:** (green) Indicates battery is fully charged

#### **Dimensions**

**Height:** 0.94 in (2.38 cm) **Width:** 6.72 in (17.06 cm) **Depth:** 6.77 in (17.19 cm)