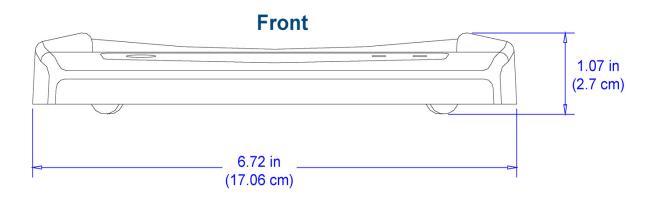

#### **Dimensions**

**Height:** 0.94 in (2.38 cm) **Width:** 6.72 in (17.06 cm) **Depth:** 6.77 in (17.19 cm)