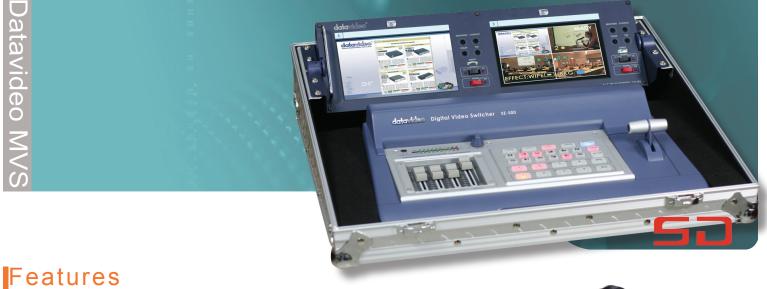

# S-Video (Y/C) & CV **MOBILE VIDEO STUDIO**

The Datavideo HS-500 is a compact, portable one box solution, built around the SE-500.

Designed with no compromise in performance for users where weight matters. Perfect for applications within education, places of worship, internet streaming, event & live staging, conferences and many more.

The HS-500 is a fully integrated solution housed in a stylish and light aluminium carrying case, for easy and secure transport and storage.

The input connections include Composite Video and Y/C (S-Video), output also includes Component (Y:U:V), which could be connected to a DVD recorder or projector.

## Aluminium Carrying Case

The HS-500 is a fully integrated solution housed in a stylish and light aluminium carrying case, for easy and secure transport and storage