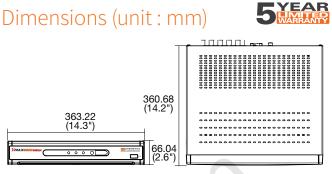

# Specifications

| /IDEO<br>/ideo Input               |                            | 4 Channels                                                                                                       |
|------------------------------------|----------------------------|------------------------------------------------------------------------------------------------------------------|
|                                    | Frame Rate                 | 1~30fps                                                                                                          |
| Video Live                         | Resolution                 | 960x480, 960x240, 480x240                                                                                        |
| Video Output                       |                            | HD Output, Composite, SPOT                                                                                       |
| luco output                        | Input                      | 1 Input (Via Phone Jack)                                                                                         |
| Audio                              | Output                     | 1 Output (Via Phone Jack)                                                                                        |
|                                    | Audio Codec                | PCM                                                                                                              |
|                                    | Sensor Input               | 4 Input                                                                                                          |
| Alarm                              | Alarm Out                  | 1 Output                                                                                                         |
| perating System                    |                            | Embedded Linux                                                                                                   |
| Serial                             |                            | 2xRS485 for PTZ Camera & Controller, 2xUSB 2.0                                                                   |
| Jonai                              | Menu Display               | Graphical User Interface (GUI)                                                                                   |
| User Interface<br>Screen Display M | Control Methods            | IR Remote Control, USB Mouse                                                                                     |
|                                    |                            | 1, 4, Sequence                                                                                                   |
| Screen Resolution                  |                            | 1920x1080P, 1280x1024, 1024x768                                                                                  |
| PERFORMANC                         |                            | 1920X1060P, 1260X1024, 1024X706                                                                                  |
| ERFORMANC                          |                            | H.264                                                                                                            |
| Recording                          | Compression                |                                                                                                                  |
|                                    | Recording Mode             | Schedule, Event, Time-Lapse, Panic, Continuous,<br>Pre & Post Event, Motion, Recording Configuration per Channel |
|                                    | Dro Dooording              | 1~5 Seconds                                                                                                      |
|                                    | Pre Recording              | 5~15 Seconds                                                                                                     |
|                                    | Post Recording             | 120fps @ All Resolution (NTSC/PAL)                                                                               |
|                                    | Recording Rate             |                                                                                                                  |
|                                    | Recording Resolutions      | Full 960H Real-Time Recording, 30fps @ All Resolutions                                                           |
| Playback                           | Playback Rate              | 120fps @ All Resolution (NTSC/PAL)                                                                               |
|                                    | Playback Resolution        | Full 960H Real-Time Playback, 30fps @ All Resolutions                                                            |
|                                    | Fast Forward Functions     | x1/16, x1/8, x1/4, x1/2, x1, x2, x4, x8, x16, x32                                                                |
|                                    | Playback Functions         | First Data, Last Data, Date/Time, Record Table,<br>Calendar, Bookmark, System Log                                |
| Storage                            | HDD Interface              | 1 HDD                                                                                                            |
|                                    | Max. Internal HDDs         | Up to 4TB (1HDD x 4TB)                                                                                           |
|                                    | External Storage           | USB Flash Drive, USB HDD, DVD                                                                                    |
|                                    | HDD Interface Type         | SATA-II, SATA-III                                                                                                |
|                                    | HDD Health Check           | Temperature, S.M.A.R.T. with E-mail Notifications                                                                |
| Features                           | Camera Color Control       | Brightness, Contrast, Saturation, Hue                                                                            |
|                                    | Digital Zoom               | Yes (Live & Playback)                                                                                            |
|                                    | Software Upgrade           | USB Flash Drive, Network Upgrade, FTP Remote Upgrade                                                             |
|                                    | Mobile Client              | Mobile App for Apple & Android Smart Phones & Tablets                                                            |
|                                    | Covert Channel             | Yes (Live & Playback)                                                                                            |
| IETWORK                            |                            |                                                                                                                  |
| Network Connection                 |                            | Ethernet (1 x Megabit 10/100 Mbps)                                                                               |
| Aaximum User C                     | onnections                 | 10 Simultaneous Connections                                                                                      |
| Streaming                          | Transmission Speed Live    | 120/100fps @ 960H and CIF (NTSC/PAL)                                                                             |
|                                    | Protocols                  | Static, DDNS, DHCP, uPnP, RTSP                                                                                   |
| Access                             | Web Viewer                 | Live, Playback, & Configuration up to 10 Multiple Connections                                                    |
|                                    | Client Monitoring Software | ACS (Client S/W), MAC (Apple S/W), Pivot (CMS S/W)                                                               |
| SENERAL                            |                            |                                                                                                                  |
| Operating Temperature / Humidity   |                            | 5 ~ 40°C (41 ~ 104°F)                                                                                            |
| Operating Humidity                 |                            | Less than 80% (Non-Condensing)                                                                                   |
| Electrical                         | Power Requirement          | 12V 3.33A D/C                                                                                                    |
|                                    | Power Consumption          | 30.96W                                                                                                           |
| Dimensions                         |                            | 14.2 x 14.3 x 2.6 inch (360.68 x 363.22 x 66.04mm)                                                               |
|                                    |                            | - HE X - HO X 210 HOH (000100 X 000122 X 001041111)                                                              |