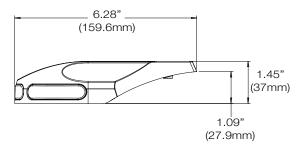

## **Dimensions**

unit: inch (mm)

## Specifications

| IMAGE                    |                                                                                |
|--------------------------|--------------------------------------------------------------------------------|
| High power LED           | High power LED X 6ea ( =2 X 3 )                                                |
| Horizontal angle         | 180°                                                                           |
| IR distance              | 100ft                                                                          |
| IR CONT' synchronization | EXTERNAL INPUT_HIGH => LED ON<br>EXTERNAL INPUT_LOW => LED OFF                 |
| Supported cameras        | DWC-PB6M4T - MEGApix® PANO 6MP IP bullet camera                                |
| Operating humidity       | Less than 90% (non-condensing)                                                 |
| Power consumption        | DC12V : Max 11.0W<br>AC24V : Max 11.0W<br>(Note: external power supply needed) |
| Operating temperature    | -40°F ~ 122°F (-40°C ~ 50°C)                                                   |
| IP rating                | IP66 certified weather and tamper resistant                                    |
| Other certifications     | FCC, CE, ROHS                                                                  |
| Power requirements       | DC12V/AC24V dual voltage                                                       |
| Dimensions               | 5.06" x 6.28" x 1.45" (128.6 x 159.6 x 39mm)                                   |