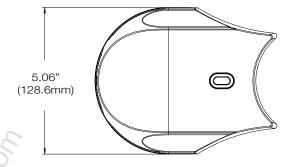

## **Dimensions**

unit: inch (mm)

## Specifications

| IMAGE                    |                                                                                |
|--------------------------|--------------------------------------------------------------------------------|
| High power LED           | High power LED X 6ea ( =2 X 3 )                                                |
| Horizontal angle         | 180°                                                                           |
| IR distance              | 100ft                                                                          |
| IR CONT' synchronization | EXTERNAL INPUT_HIGH => LED ON<br>EXTERNAL INPUT_LOW => LED OFF                 |
| Supported cameras        | DWC-PB6M4T - MEGApix® PANO 6MP IP bullet camera                                |
| Operating humidity       | Less than 90% (non-condensing)                                                 |
| Power consumption        | DC12V : Max 11.0W<br>AC24V : Max 11.0W<br>(Note: external power supply needed) |
| Operating temperature    | -40°F ~ 122°F (-40°C ~ 50°C)                                                   |
| IP rating                | IP66 certified weather and tamper resistant                                    |
| Other certifications     | FCC, CE, ROHS                                                                  |
| Power requirements       | DC12V/AC24V dual voltage                                                       |
| Dimensions               | 5.06" x 6.28" x 1.45" (128.6 x 159.6 x 39mm)                                   |