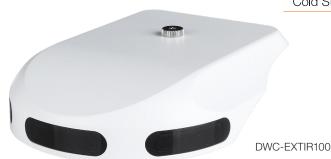

100ft External IR Illuminator for Analog and IP Panoramic Bullet Cameras

DWC-EXTIR100

IR Sunshield for STAR-LIGHT™ & MEGApix® PANO™

## Summary

The DWC-EXTIR100 is a weather and tamper resistant infra-red (IR) illuminator for DW's MEGApix® PANO<sup>TM</sup> 6MP three-sensor panoramic bullet cameras. The accessory allows the camera to deliver high-quality monochromatic images in extreme low light environments up to 100ft (30m). The DWC-EXTIR100 is mounted directly to the camera, replacing the sunshield for easy installation. The illuminator is perfect for both indoor and outdoor installations, and can Cold Start at temperatures as low as -40°F (-40°C).