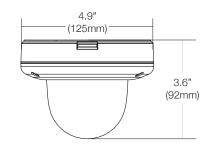

### Dimensions

unit: Inch (mm)

# Specifications

| IMAGE                        |                                                                                                                                    |
|------------------------------|------------------------------------------------------------------------------------------------------------------------------------|
| Image sensor                 | 2.1MP/1080p 1/2.9" CMOS                                                                                                            |
| Total pixels                 | 2001(H) X 1121(V)                                                                                                                  |
| · · ·                        | 0.16 lux (color)                                                                                                                   |
| Minimum scene illumination   | 0.0 lux (B&W)                                                                                                                      |
| LENS                         |                                                                                                                                    |
| Focal length                 | 2.7-13.5mm, F1.6                                                                                                                   |
| Lens type                    | Vari-focal lens                                                                                                                    |
| Field of view (FoV)          | 27° ~ 89.6°                                                                                                                        |
| IR distance                  | 100ft range                                                                                                                        |
| OPERATIONAL                  |                                                                                                                                    |
| Shuttor mode                 | Auto, manual, anti-flicker, slow shutter                                                                                           |
| Shutter speed                | 1/15 ~ 1/32000                                                                                                                     |
| Sich shutter                 | 2X, 3X, 5X, 6X, 7.5X, 10X                                                                                                          |
| Auto gain control            | Auto                                                                                                                               |
| Day and night                | Auto, day (color), night (B/W)                                                                                                     |
| Smart DNR™ 3D digital        |                                                                                                                                    |
| noise reduction              | 3D-DNR                                                                                                                             |
| Wide Dynamic Range (WDR)     | D-WDR                                                                                                                              |
| Privacy zone                 | 16 programmable privacy masks                                                                                                      |
| Backlight Compensation (BLC) | Yes                                                                                                                                |
| Mirror & flip                | Yes                                                                                                                                |
| Alarm notifications          | Notifications via e-mail and FTP server recording                                                                                  |
| NETWORK                      |                                                                                                                                    |
| LAN                          | RJ45(10/100Base-T)                                                                                                                 |
| Video compression type       | H.265, H.264, MJPEG                                                                                                                |
| Resolution                   | H.265: 2.1MP/1080p, 720p(main), CIF(sub)<br>H.264: 2.1MP/1080p, 720p(main), CIF(sub)<br>MJPEG: CIF                                 |
| Frame rate                   | Up to 30fps at all resolutions                                                                                                     |
| Video bitrate                | 100Kbps ~ 10Mbps, multi-rate for preview<br>and recording                                                                          |
| Bitrate control              | Multi streaming CBR/VBR at H.264, H.265 (controllable frame rate and bandwidth)                                                    |
| Streaming capability         | Dual-stream at different rates and resolutions                                                                                     |
| IP                           | IPv4                                                                                                                               |
| Protocol                     | TCP/IP, UDP, AutoIP, RTP(UDP/TCP), RTSP, NTP,<br>HTTP, HTTPS, SSL, DNS, DDNS, DHCP, FTP,<br>SMTP, ICMP, SNMPv1/v2/v3(MIB-2), ONVIF |
| Security                     | HTTPS(SSL), IP filtering, 802.1x,<br>digest authentication(ID/PW)                                                                  |
| ONVIF conformance            | Yes                                                                                                                                |
|                              | OS: Windows*, Mac* OS, Linux*                                                                                                      |
| Web viewer                   | Browser: Internet Explorer*, Google Chrome*,<br>Mozilla Firefox*, Safari*                                                          |
| Video management software    | DW Spectrum <sup>®</sup> IPVMS                                                                                                     |
| ENVIRONMENTAL                |                                                                                                                                    |
| Operating temperature        | -4°F ~ 122°F (-20°C ~ 50°C)                                                                                                        |
| Operating humidity           | 10-90% (non-condensing)                                                                                                            |
| IK rating                    | IK10 impact resistant                                                                                                              |
| IP rating                    | IP66 certified                                                                                                                     |
| Other certifications         | CE, FCC, RoHS                                                                                                                      |
| ELECTRICAL                   |                                                                                                                                    |
| Power requirement            | DC 12V, PoE (IEEE 802.3af Class 3).<br>(Adapter not included)                                                                      |
| Power consumption            | DC12V: max 4.3W<br>PoE: max 6.2W                                                                                                   |
| MECHANICAL                   |                                                                                                                                    |
| Material                     | Aluminum vandal housing, polycarbonate dome                                                                                        |
| Dimensions                   | 4.9" x 3.6" (125 x 92 mm)                                                                                                          |
| Weight                       | 1.12 lb (0.51kg)                                                                                                                   |
| Warranty                     | 5 year warranty                                                                                                                    |
|                              |                                                                                                                                    |