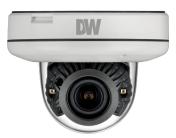

# Summary

MEGApix® IP cameras provide real-time 2.1 Megapixel resolution (1080p, 30fps). Advanced technologies include True Day/Night, 3D Digital Noise Reduction, Wide Dynamic Range (WDR) and Smart IR™ to deliver the best images in any type of environment. Power over Ethernet (PoE) simplifies installation by connecting both power and network through a single cable. All MEGApix® cameras are ONVIF conformant, assuring their successful integration with any open platform solution on the market. The MV82WiA comes in a unique IP66-rated Dome Enclosure with CleanView™ Self Cleaning Technology, reducing installation time and simplifying the configuration process.

#### **Features**

- · 2.1MP 1/2.7" image sensor at real-time 30fps
- · 2.8~12mm remote auto focus p-iris lens
- · True Wide Dynamic Range (WDR)
- · Dual codecs (H.264, MJPEG) with simultaneous streaming
- 100' Smart IR™ with intelligent camera sync
- CleanView<sup>™</sup> hydrophobic dome coating repels water dust and grease
- · True day/night mechanical IR cut filter
- · Programmable privacy zones
- · Auto gain control (AGC)
- Auto white balance (AWB)
- Motion detection
- Micro SD/SDHC/SDXC class 10 card slot for event and continuous recording (card not included)
- · Web server built-in
- PoE Class 3 / DC12V
- $\cdot$  ONVIF conformant, profile S
- · IP66 environmental-rated dust-tight and water-resistant
- IK 10-rated impact-resistant
- 5 year warranty