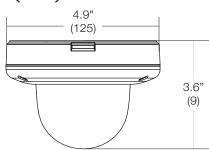

### **Dimensions**

unit: inch (mm)

## **Specifications**

| IMAGE                                    |                                                                                    |
|------------------------------------------|------------------------------------------------------------------------------------|
| Image Sensor                             | 1/2.7" 2.1MP CMOS                                                                  |
| Total Pixels                             | 1928(H) X 1088(V)                                                                  |
|                                          | F1.4 (30IRE): 0.12 Lux [Color]                                                     |
| Minimum Scene Illumination               | F1.4 (30IRE): 0.0 Lux [B&W]                                                        |
| LENS                                     | · ··· (context ore zax [Batt]                                                      |
| Focal Length                             | 2.8~12mm, F1.4                                                                     |
| Lens Type                                | P-Iris Remote Auto Focus                                                           |
| IR Distance                              | 100ft Range IR                                                                     |
| Angle of View                            | 106° ~ 32°                                                                         |
| Digital Zoom                             | x4.2 Optical Zoom                                                                  |
| OPERATIONAL                              |                                                                                    |
| Shutter Mode                             | Auto, Manual, Anti-Flickering                                                      |
| Shutter Speed                            | 1/15~1/32000                                                                       |
| Smart DNR™ 3D Digital Noise<br>Reduction | 0-11                                                                               |
| Auto Gain Control                        | Auto                                                                               |
| Wide Dynamic Range (WDR)                 | On, Off                                                                            |
| Day and Night                            | Auto, Day (Color), Night (B/W)                                                     |
| Privacy Zones                            | 4 Programmable Privacy Zones                                                       |
|                                          | Notifications Via E-mail, FTP Server or                                            |
| Alarm Notifications                      | SD Card Recording                                                                  |
| NETWORK                                  |                                                                                    |
| LAN                                      | 802.3 Compliance 10/100 LAN                                                        |
| Video Compression Type                   | H.264, MJPEG                                                                       |
| Resolution                               | H.264: 1920x1080 ~ CIF                                                             |
| Resolution                               | MJPEG: 1280x720 ~ CIF                                                              |
| Frame Rate                               | Up to 30fps at All Resolutions                                                     |
| Streaming Capability                     | Dual-Stream at Different Rates and Resolutions                                     |
| IP                                       | IPv4                                                                               |
| Protocol                                 | ONVIF, TCP/IP, UDP, RTP/RTSP(TCP/UDP), NTP, HTTP, DNS, DDNS, DHCP, FTP, SMTP, ICMP |
| Security                                 | Password authentication,<br>Multi-level user configuration                         |
| Maximum User Access                      | 5 Users                                                                            |
| ONVIF Conformance                        | Yes                                                                                |
|                                          | OS: Windows*, MAC* OS, Linux*                                                      |
| Web Viewer                               | Browser: Internet Explorer, Chrome,                                                |
|                                          | Firefox, Safari                                                                    |
| Video Management Software                | DW Spectrum™ IPVMS                                                                 |
| Memory Slot                              | Micro SD / SDHC / SDXC Card up to 128GB, Card                                      |
| Fieldory Slot                            | not Included                                                                       |
| ENVIRONMENTAL                            |                                                                                    |
| Operating Temperature                    | -4°F ~ 122°F (-20°C ~ 50°C)                                                        |
| Operating Humidity                       | Less than 90% (Non-Condensing)                                                     |
| IP Rating                                | IP66 (Protects against dust and high                                               |
|                                          | pressure water)                                                                    |
| IK rating                                | IK 10-rated                                                                        |
| Other Certifications                     | CE, FCC, RoHS                                                                      |
| ELECTRICAL                               |                                                                                    |
| Power Requirement                        | DC 12V, PoE (IEEE802.3af Class 3)                                                  |
|                                          | Auto Focus Working: 7.5W, 625mA                                                    |
| Power Consumption                        | LED Off: 2.5W, 208mA                                                               |
| MEGUANUGAU                               | LED On: 4.2W, 350mA                                                                |
| MECHANICAL                               | Aluminum Die eretien                                                               |
| Material                                 | Aluminum Die-casting                                                               |
| Dimensions                               | 4.9 x 3.6 Inch (125 x 92 mm)                                                       |
| Weight                                   | 1.87 lb (0.85kg)                                                                   |