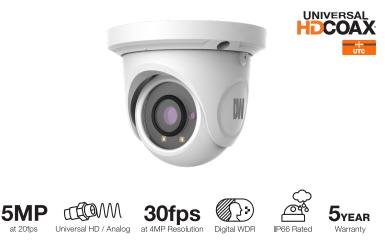

### **Features**

- Universal HD over Coax<sup>®</sup> Technology supports HD-Analog, HD-TVI, HD-CVI and all analog to 960H signals
- 5MP 1/2.7" image sensor at 20fps / 4MP at real-time 30fps
- 2.8mm fixed lens
- Digital Wide Dynamic Range (D-WDR)
- OSD control via Coaxial (UTC)
- 100' range IR
- 3D digital noise reduction
- True day/night with mechanical IR cut filter
- Auto gain control (AGC)
- Backlight compensation (BLC)
- Auto white balance (AWB)
- IP66 certified weather and tamper resistant
- 5 year warranty

#### Accessories (Optional)

DWC-MTTWM Wall mount

DWC-MTTJUNC Junction box

| IMAG <sup>r</sup> .                   |                                                                                       |
|---------------------------------------|---------------------------------------------------------------------------------------|
|                                       | 5MP 1/2.7" CMOS sensor                                                                |
| Image sensor<br>Active pixels         | 2592(H) x 1944(V)                                                                     |
| Succining system                      | CMOS line-by-line                                                                     |
|                                       | 60Hz/50Hz                                                                             |
| Frequency                             | Universal HD over Coax® Technology supports HD-Analog, HD-TVI                         |
| Signal technology                     | HD-CVI and all analog to 960H signal                                                  |
| Resolution                            | 5MP: 2560 x 1936 @ 20fps<br>4MP: 2560 x 1440 @ 30fps                                  |
| Minimum scene illumination            | 0.01 lux (color)                                                                      |
|                                       | 0 lux (B&W)                                                                           |
| Video output                          | HD-Analog, HD-TVI and HD-CVI 5MP at 20fps, 4MP at 30fps<br>Analog up to 960H at 30fps |
| LENS                                  |                                                                                       |
| Focal length                          | 2.8mm, F1.2                                                                           |
| Lens type                             | Fixed lens                                                                            |
| Field of view (FoV)                   | 91°                                                                                   |
| IR distance                           | 100ft range                                                                           |
| OPERATIONAL                           |                                                                                       |
| Shutter mode                          | Auto, manual                                                                          |
| Shutter speed                         | 1 / 60s ~ 1 / 100000s                                                                 |
| Backlight (BLC)                       | Yes                                                                                   |
| Wide Dynamic Range (WDR)              | D-WDR                                                                                 |
| 3D digital noise reduction            | Digital noise reduction                                                               |
| White balance                         | Yes                                                                                   |
| Day / night                           | True day/night                                                                        |
| Mirror / flip                         | Yes                                                                                   |
| Auto gain control                     | Auto                                                                                  |
| Sharpness                             | Yes                                                                                   |
| Up the Coax (UTC) camera control      | UTC camera control                                                                    |
| ENVIRONMENTAL                         |                                                                                       |
| Operating temperature                 | -22°F ~ 122°F (-30°C ~ 50°C)                                                          |
| Operating humidity                    | 10 % ~ 90 % humidity                                                                  |
| IP rating                             | IP66 certified weather and tamper resistant                                           |
| Other certifications                  | CE, FCC, RoHS                                                                         |
| ELECTRICAL                            |                                                                                       |
| Power requirements                    | DC12V                                                                                 |
| · · · · · · · · · · · · · · · · · · · | IB ON : < 4W                                                                          |
| Power consumption                     | IR OFF : < 1W                                                                         |
| MECHANICAL                            |                                                                                       |
| Material                              | Metal turret housing                                                                  |
| Dimensions                            | 3.6" x 4.25" inch (91.4 x 108mm)                                                      |
| Weight                                | 0.94 lb (0.427kg)                                                                     |