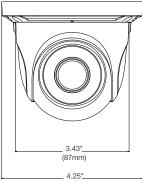

## Dimensions

unit: Inch (mm)

(108mm)

#### Accessories (Optional)

DWC-MTTWM Wall mount

DWC-MTTJUNC Junction box

| IMAG <sup>r</sup> .                   |                                                                                       |
|---------------------------------------|---------------------------------------------------------------------------------------|
|                                       | 5MP 1/2.7" CMOS sensor                                                                |
| Image sensor<br>Active pixels         | 2592(H) x 1944(V)                                                                     |
| Succining system                      | CMOS line-by-line                                                                     |
|                                       | 60Hz/50Hz                                                                             |
| Frequency                             | Universal HD over Coax® Technology supports HD-Analog, HD-TVI                         |
| Signal technology                     | HD-CVI and all analog to 960H signal                                                  |
| Resolution                            | 5MP: 2560 x 1936 @ 20fps<br>4MP: 2560 x 1440 @ 30fps                                  |
| Minimum scene illumination            | 0.01 lux (color)                                                                      |
|                                       | 0 lux (B&W)                                                                           |
| Video output                          | HD-Analog, HD-TVI and HD-CVI 5MP at 20fps, 4MP at 30fps<br>Analog up to 960H at 30fps |
| LENS                                  |                                                                                       |
| Focal length                          | 2.8mm, F1.2                                                                           |
| Lens type                             | Fixed lens                                                                            |
| Field of view (FoV)                   | 91°                                                                                   |
| IR distance                           | 100ft range                                                                           |
| OPERATIONAL                           |                                                                                       |
| Shutter mode                          | Auto, manual                                                                          |
| Shutter speed                         | 1 / 60s ~ 1 / 100000s                                                                 |
| Backlight (BLC)                       | Yes                                                                                   |
| Wide Dynamic Range (WDR)              | D-WDR                                                                                 |
| 3D digital noise reduction            | Digital noise reduction                                                               |
| White balance                         | Yes                                                                                   |
| Day / night                           | True day/night                                                                        |
| Mirror / flip                         | Yes                                                                                   |
| Auto gain control                     | Auto                                                                                  |
| Sharpness                             | Yes                                                                                   |
| Up the Coax (UTC) camera control      | UTC camera control                                                                    |
| ENVIRONMENTAL                         |                                                                                       |
| Operating temperature                 | -22°F ~ 122°F (-30°C ~ 50°C)                                                          |
| Operating humidity                    | 10 % ~ 90 % humidity                                                                  |
| IP rating                             | IP66 certified weather and tamper resistant                                           |
| Other certifications                  | CE, FCC, RoHS                                                                         |
| ELECTRICAL                            |                                                                                       |
| Power requirements                    | DC12V                                                                                 |
| · · · · · · · · · · · · · · · · · · · | IB ON : < 4W                                                                          |
| Power consumption                     | IR OFF : < 1W                                                                         |
| MECHANICAL                            |                                                                                       |
| Material                              | Metal turret housing                                                                  |
| Dimensions                            | 3.6" x 4.25" inch (91.4 x 108mm)                                                      |
| Weight                                | 0.94 lb (0.427kg)                                                                     |