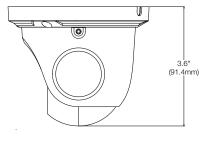

## Dimensions

unit: Inch (mm)

(108mm)

#### Accessories (Optional)

DWC-MTTWM Wall mount

DWC-MTTJUNC Junction box

| IMAG <sup>r</sup> .                   |                                                                                       |
|---------------------------------------|---------------------------------------------------------------------------------------|
|                                       | 5MP 1/2.7" CMOS sensor                                                                |
| Image sensor<br>Active pixels         | 2592(H) x 1944(V)                                                                     |
| Succining system                      | CMOS line-by-line                                                                     |
|                                       | 60Hz/50Hz                                                                             |
| Frequency                             | Universal HD over Coax® Technology supports HD-Analog, HD-TVI                         |
| Signal technology                     | HD-CVI and all analog to 960H signal                                                  |
| Resolution                            | 5MP: 2560 x 1936 @ 20fps<br>4MP: 2560 x 1440 @ 30fps                                  |
| Minimum scene illumination            | 0.01 lux (color)                                                                      |
|                                       | 0 lux (B&W)                                                                           |
| Video output                          | HD-Analog, HD-TVI and HD-CVI 5MP at 20fps, 4MP at 30fps<br>Analog up to 960H at 30fps |
| LENS                                  |                                                                                       |
| Focal length                          | 2.8mm, F1.2                                                                           |
| Lens type                             | Fixed lens                                                                            |
| Field of view (FoV)                   | 91°                                                                                   |
| IR distance                           | 100ft range                                                                           |
| OPERATIONAL                           |                                                                                       |
| Shutter mode                          | Auto, manual                                                                          |
| Shutter speed                         | 1 / 60s ~ 1 / 100000s                                                                 |
| Backlight (BLC)                       | Yes                                                                                   |
| Wide Dynamic Range (WDR)              | D-WDR                                                                                 |
| 3D digital noise reduction            | Digital noise reduction                                                               |
| White balance                         | Yes                                                                                   |
| Day / night                           | True day/night                                                                        |
| Mirror / flip                         | Yes                                                                                   |
| Auto gain control                     | Auto                                                                                  |
| Sharpness                             | Yes                                                                                   |
| Up the Coax (UTC) camera control      | UTC camera control                                                                    |
| ENVIRONMENTAL                         |                                                                                       |
| Operating temperature                 | -22°F ~ 122°F (-30°C ~ 50°C)                                                          |
| Operating humidity                    | 10 % ~ 90 % humidity                                                                  |
| IP rating                             | IP66 certified weather and tamper resistant                                           |
| Other certifications                  | CE, FCC, RoHS                                                                         |
| ELECTRICAL                            |                                                                                       |
| Power requirements                    | DC12V                                                                                 |
| · · · · · · · · · · · · · · · · · · · | IB ON : < 4W                                                                          |
| Power consumption                     | IR OFF : < 1W                                                                         |
| MECHANICAL                            |                                                                                       |
| Material                              | Metal turret housing                                                                  |
| Dimensions                            | 3.6" x 4.25" inch (91.4 x 108mm)                                                      |
| Weight                                | 0.94 lb (0.427kg)                                                                     |