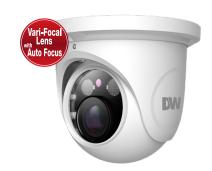

5MP Universal HD over Coax® turret camera DWC-T8563TIR

# 5MP COM

Up to 20fps Universal HD / Analog at 4MP Resolution 2.8-12mm Vari-Focal Lens IP66 with Auto Focus

#### **Features**

- Universal HD over Coax® technology with HD-Analog, HD-TV HD-CVI and all legacy analog signal support
- 5MP 1/2.7" image sensor at 20fps / 4MP at real-time 30fps
- 2.8~12mm vari-focal lens with auto focus
- Digital Wide Dynamic Range (D-WDR)
- OSD control via Coaxial (UTC)
- 100' range IR
- 3D digital noise reduction
- True day/night with mechanical IR cut filter
- Auto gain control (AGC)
- Backlight compensation (BLC)
- Auto white balance (AWB)
- IP66 certified weather and tamper resistant
- 5 year warranty