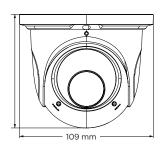

### **Dimensions** unit: Inch (mm)

## **Specifications**

| IMAGE                               |                                                                                                        |
|-------------------------------------|--------------------------------------------------------------------------------------------------------|
| Image sonsor                        | 5MP 1/2.7" CMOS sensor                                                                                 |
| Active pixels                       | 2592(H) x 1944(V)                                                                                      |
| Scanning system                     | CMOS line-by-line                                                                                      |
| F-requency                          | 60Hz/50Hz                                                                                              |
| Signal technology                   | Universal HD over Coax* technology with HD-Analog, HD-TVI, HD-CVI and all legacy analog signal support |
| Resolution                          | 5MP: 2560 x 1936 @ 20fps<br>4MP: 2560 x 1440 @ 30fps                                                   |
| Minimum scene illumination          | 0.01 lux (color) 0 lux (B&W)                                                                           |
| Video output                        | HD-Analog, HD-TVI and HD-CVI 5MP at 20fps, 4MI<br>at 30fps<br>Analog up to 960H at 30fps               |
| LENS                                |                                                                                                        |
| Focal length                        | 2.8-12mm, F1.2                                                                                         |
| Lens type                           | Vari-focal lens with auto focus                                                                        |
| Field of view (FoV)                 | 91.2°~33.4°                                                                                            |
| IR distance                         | 100ft range                                                                                            |
| OPERATIONAL                         |                                                                                                        |
| Shutter mode                        | Auto, manual                                                                                           |
| Shutter speed                       | 1/60s~1/100000s                                                                                        |
| Backlight (BLC)                     | Yes                                                                                                    |
| Wide Dynamic Range (WDR)            | D-WDR                                                                                                  |
| 3D digital noise reduction          | Digital noise reduction                                                                                |
| White balance                       | Yes                                                                                                    |
| Day / night                         | True day/night                                                                                         |
| Mirror / flip                       | Yes                                                                                                    |
| Auto gain control                   | Auto                                                                                                   |
| Sharpness                           | Yes                                                                                                    |
| Up the Coax (UTC)<br>camera control | UTC camera control                                                                                     |
| ENVIRONMENTAL                       |                                                                                                        |
| Operating temperature               | -22°F ~ 122°F (-30°C ~ 50°C)                                                                           |
| Operating humidity                  | 10 % ~ 90 % humidity                                                                                   |
| IP rating                           | IP66 certified weather and tamper resistant                                                            |
| Other certifications                | CE, FCC, RoHS                                                                                          |
| ELECTRICAL                          |                                                                                                        |
| Power requirements                  | DC12V                                                                                                  |
| Power consumption                   | IR ON : < 4W                                                                                           |
|                                     | IR OFF: < 1W                                                                                           |
| MECHANICAL                          |                                                                                                        |
| Material                            | Metal turret housing                                                                                   |
| Dimensions                          | 4.33" x 4.29" (111 x 109 mm)                                                                           |
| Weight                              | 1.51 lb (0.689kg)                                                                                      |