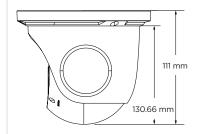

### **Dimensions** unit: Inch (mm)

## **Specifications**

| IMAGE                               |                                                                                                        |
|-------------------------------------|--------------------------------------------------------------------------------------------------------|
| Image sonsor                        | 5MP 1/2.7" CMOS sensor                                                                                 |
| Active pixels                       | 2592(H) x 1944(V)                                                                                      |
| Scanning system                     | CMOS line-by-line                                                                                      |
| F-requency                          | 60Hz/50Hz                                                                                              |
| Signal technology                   | Universal HD over Coax* technology with HD-Analog, HD-TVI, HD-CVI and all legacy analog signal support |
| Resolution                          | 5MP: 2560 x 1936 @ 20fps<br>4MP: 2560 x 1440 @ 30fps                                                   |
| Minimum scene illumination          | 0.01 lux (color) 0 lux (B&W)                                                                           |
| Video output                        | HD-Analog, HD-TVI and HD-CVI 5MP at 20fps, 4MI<br>at 30fps<br>Analog up to 960H at 30fps               |
| LENS                                |                                                                                                        |
| Focal length                        | 2.8-12mm, F1.2                                                                                         |
| Lens type                           | Vari-focal lens with auto focus                                                                        |
| Field of view (FoV)                 | 91.2°~33.4°                                                                                            |
| IR distance                         | 100ft range                                                                                            |
| OPERATIONAL                         |                                                                                                        |
| Shutter mode                        | Auto, manual                                                                                           |
| Shutter speed                       | 1/60s~1/100000s                                                                                        |
| Backlight (BLC)                     | Yes                                                                                                    |
| Wide Dynamic Range (WDR)            | D-WDR                                                                                                  |
| 3D digital noise reduction          | Digital noise reduction                                                                                |
| White balance                       | Yes                                                                                                    |
| Day / night                         | True day/night                                                                                         |
| Mirror / flip                       | Yes                                                                                                    |
| Auto gain control                   | Auto                                                                                                   |
| Sharpness                           | Yes                                                                                                    |
| Up the Coax (UTC)<br>camera control | UTC camera control                                                                                     |
| ENVIRONMENTAL                       |                                                                                                        |
| Operating temperature               | -22°F ~ 122°F (-30°C ~ 50°C)                                                                           |
| Operating humidity                  | 10 % ~ 90 % humidity                                                                                   |
| IP rating                           | IP66 certified weather and tamper resistant                                                            |
| Other certifications                | CE, FCC, RoHS                                                                                          |
| ELECTRICAL                          |                                                                                                        |
| Power requirements                  | DC12V                                                                                                  |
| Power consumption                   | IR ON : < 4W                                                                                           |
|                                     | IR OFF: < 1W                                                                                           |
| MECHANICAL                          |                                                                                                        |
| Material                            | Metal turret housing                                                                                   |
| Dimensions                          | 4.33" x 4.29" (111 x 109 mm)                                                                           |
| Weight                              | 1.51 lb (0.689kg)                                                                                      |