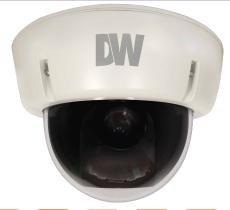

#### Summary

The new MEGApix Analog Cameras are a groundbreaking technology with highest analog resolution offered in the market. The Cameras offer powerful features such as True Day & Night with IR Cut Filter, 3D Digital Noise Reduction, Smart Motion Detection with automatic digital zoom and popup alarm, De-Fog enhancement for extreme weather conditions, remote camera control via RS-485/ UTC, Alarm Output, and support for both 16:9 and 4:3 view angles. All cameras are equipped with a 1/3" 1.3MP CMOS sensor, allowing the cameras to display 800TVL in color and 820TVL in B/W mode.

#### **Features**

- 1/3" Sonv 1.3M CMOS
- 820 TV Lines [B/W], 800 TV Lines [Color]
- 2.8~12mm Varifocal Auto Iris Lens
- True Day & Night with IR Cut Filter
- 3D DNR (3D Digital Noise Reduction)
- WDR (Wide Dynamic Range)
- Star-Light (Super Low Light Technology)
- HME (Highlight Masking Exposure)
- Defog (Extreme Weather Image Copmensation)
- Digital Quick Zoom & 8x Digital Zoom
- 16:9 and 4:3 Viewing Modes
- AGC / BLC / AWB
- Privacy Zones (16) & Motion Detection
- Camera Control via RS-485/ UTC
- RS485, UTP, & 1 Alarm Output Built-In
- Secondary BNC Output
- IP66 Certified (Weatherproof)