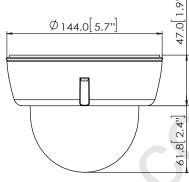

# Dimensions (unit: mm)

### **Specifications**

| /IDEO                                  |                                                       |
|----------------------------------------|-------------------------------------------------------|
| mage Sensor                            | 1/3" Sony 1.3 Mega Pixel CMOS Sensor                  |
| Active Pixels                          | 1280 (H) x 1024 (V)                                   |
| Scanning System                        | 2 : 1 Interlace                                       |
| Frequency                              | 15.734KHz (H), 59.95Hz (V)                            |
| Synchronization                        | Internal                                              |
| Horizontal Resolution                  | 820 TV Lines [B/W], 800 TV Lines [Color]              |
| Minimum Illumination                   | F1.2 (30IRE): 0.14 Lux [Color]                        |
|                                        | F1.2 (30IRE): 0.03 Lux [B/W]                          |
| S/N Ratio                              | 55dB (AGC off)                                        |
| Video Output                           | CVBS: 1.0Vp-p / 75 Ω                                  |
| Alarm Output                           | 1 Alarm Output                                        |
| LENS                                   |                                                       |
| Focal Length                           | 2.8~12 mm                                             |
| Lens Type                              | Varifocal Auto Iris Lens                              |
| OPERATIONAL                            |                                                       |
| Shutter Speed                          | 50(60) ~ 60,000s                                      |
| Backlight                              | OFF / HME / BLC / WDR                                 |
| Star-Light (Sense-Up)                  | OFF / x2 ~ x64                                        |
| 3D-DNR                                 | OFF / Low / Middle / High                             |
| White Balance                          | ATW /AWB/ PUSH / MANUAL                               |
| Day and Night                          | Auto / Day / Night                                    |
| Mirror/ Flip                           | OFF / ON                                              |
| Auto Gain Control                      | 0 ~ 20                                                |
| Intelligent Motion Detection           | Digital Quick Zoom                                    |
| Motion Detection                       | 4 Motion Regions                                      |
| Privacy Zones                          | 16 Programmable Privacy Masks                         |
| Sharpness                              | 0 ~ 10                                                |
| Gamma                                  | 0.45 ~ 0.65                                           |
| De-Fog                                 | OFF/ ON                                               |
| ENVIRONMENTAL                          |                                                       |
| Operating Temperature                  | -20°C ~ 60°C (-4°F ~ 140°F)                           |
| Operating Humidity                     | Less than 90% (Non-Condensing)                        |
| IP Rating                              | IP66 (Protects against dust and high pressure water.) |
| ELECTRICAL                             |                                                       |
| Power Requirement                      | Dual Voltage (DC12V, 24VAC)                           |
| Power Consumption                      | DC12V: 3.3W, 275mA                                    |
|                                        | AC24V: 2.56W, 106mA                                   |
| MECHANICAL                             |                                                       |
| Housing Material                       | Aluminum                                              |
| Dimensions                             | 145 x 108.8 mm (5.7 X 4.28 in)                        |
| Weight                                 | 1.65 lbs                                              |
| ************************************** | 1100 100                                              |