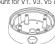

with a 1/3" 1.3MP CMOS sensor, allowing the cameras to display 800TVL in color and 820TVL in B/W mode.

#### **Features**

- 1/3" Sonv 1.3M CMOS
- 820 TV Lines [B/W], 800 TV Lines [Color]
- 2.8~12mm Varifocal Auto Iris Lens
- True Day & Night with IR Cut Filter
- 3D DNR (3D Digital Noise Reduction)
- WDR (Wide Dynamic Range)
- Star-Light (Super Low Light Technology)
- HME (Highlight Masking Exposure)
- Defog (Extreme Weather Image Copmensation)
- Digital Quick Zoom & 8x Digital Zoom
- 16:9 and 4:3 Viewing Modes
- AGC / BLC / AWB
- Privacy Zones (16) & Motion Detection
- Camera Control via RS-485/ UTC
- RS485, UTP, & 1 Alarm Output Built-In
- Secondary BNC Output
- IP66 Certified (Weatherproof)

## Accessories (Optional)







DWC-V1CNM



DWC-V1WM Wall Mount for V1, V3, V5 & V6 Housing



DWC-V1JUNC Junction Box for V1, V3, V5 & V6 Housing

# Dimensions (unit: mm)





### **Specifications**

| /IDEO                                  |                                                       |
|----------------------------------------|-------------------------------------------------------|
| mage Sensor                            | 1/3" Sony 1.3 Mega Pixel CMOS Sensor                  |
| Active Pixels                          | 1280 (H) x 1024 (V)                                   |
| Scanning System                        | 2 : 1 Interlace                                       |
| Frequency                              | 15.734KHz (H), 59.95Hz (V)                            |
| Synchronization                        | Internal                                              |