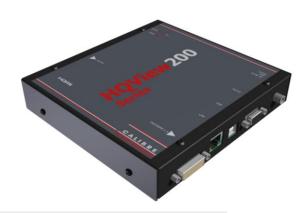

# HQView200S

## HQV™ 3G-SDI to DVI/HDMI Converter and Scaler

Harnessing the power of the Reon™ video processor running state of the art HQV™ algorithms with expertly designed hardware and firmware from Calibre, HQView200S is a compact yet high performance dedicated 3G-SDI to HDMI/DVI image scaler which provides stunning image quality for professional, broadcast and corporate AV users.

#### Inputs

1 x 3G-SDI with active cable EQ, accepts 3G, HD and SD SDI 4:2:2 format signals via BNC

### **Outputs**

1x DVI/HDMI with HDCP (HDMI with deep color 8/10/12 bit support, via DVI connector)