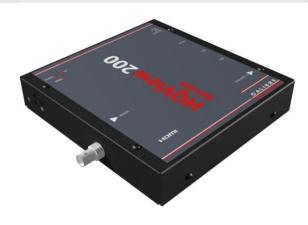

# HQView200S

## HQV™ 3G-SDI to DVI/HDMI Converter and Scaler

Harnessing the power of the Reon™ video processor running state of the art HQV™ algorithms with expertly designed hardware and firmware from Calibre, HQView200S is a compact yet high performance dedicated 3G-SDI to HDMI/DVI image scaler which provides stunning image quality for professional, broadcast and corporate AV users.

#### Inputs

1 x 3G-SDI with active cable EQ, accepts 3G, HD and SD SDI 4:2:2 format signals via BNC

### **Outputs**

1x DVI/HDMI with HDCP (HDMI with deep color 8/10/12 bit support, via DVI connector)