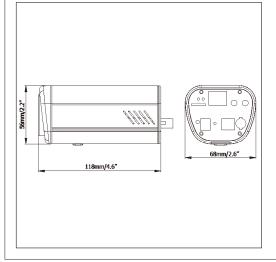

## Specifications

| Pickup Device         | 1/3" HD progressive scan CMOS sensor                                                                                                                                                                                          |
|-----------------------|-------------------------------------------------------------------------------------------------------------------------------------------------------------------------------------------------------------------------------|
| Lens                  | C /CS mount                                                                                                                                                                                                                   |
| Minimum Illumination  | Color: 0.1 Lux@F1.2                                                                                                                                                                                                           |
| - (1)   ·             | B/W :0.02@F1.2                                                                                                                                                                                                                |
| Day/Night             | True Day/Night with IR cut filter                                                                                                                                                                                             |
| Shutter Time          | 8.5 ~1/60,000sec                                                                                                                                                                                                              |
| Video Compression     | H.264/M-JPEG/MPEG-4 (optional)                                                                                                                                                                                                |
| Max. Video Resolution | 1280 x 1024                                                                                                                                                                                                                   |
| Frame Rate            | 30fps                                                                                                                                                                                                                         |
| S/N Ratio             | >50 db                                                                                                                                                                                                                        |
| Privacy Mask          | Yes                                                                                                                                                                                                                           |
| Region of Interest    | Yes                                                                                                                                                                                                                           |
| Two way audio         | Yes                                                                                                                                                                                                                           |
| Video Output          | BNC 1.0Vp-p, 75Ω                                                                                                                                                                                                              |
| Video Streaming       | Multi-stream H.264, and Motion JPEG: 1 stream in max. resolution at 30fps; more streams if identical or limited in frame rate/resolution                                                                                      |
| Image Settings        | Compression, Brightness, Sharpness, Contrast, Saturation, Hue,<br>White balance, Exposure control, Backlight compensation, Rotation,<br>Mirroring of images, Text and image overlay, Auto Gain Control, Auto<br>White Balance |
| WDR                   | Yes                                                                                                                                                                                                                           |
| 3D Noise              | On/Off                                                                                                                                                                                                                        |
| Audio Compression     | G.711                                                                                                                                                                                                                         |
| Operation Mode        | Two-way audio                                                                                                                                                                                                                 |
| Interface             | 10Base-T/100Base-TX auto-negotiation, RJ-45 socket<br>Support MDI/MDI-X auto crossover function                                                                                                                               |
| Supported Protocols   | TCP/IP, IPV6, UDP, ICMP, DHCP, NTP, DNS, DDNS, SMTP, SNMP, FTP,<br>HTTP, HTTPs, PPPoE, UPnP, Bonjour, RTP, RTSP, RTCP, UDP, IGMP,<br>SSL, ICMP, ARP, ONVIF, PSIA                                                              |
| Alarm Input/Output    | 1/1                                                                                                                                                                                                                           |
| Event Trigger         | Alarm Input, Manual Trigger, Motion Detection, Tamper detection                                                                                                                                                               |
| Notification          | Trigger alarm output, Send mail notification, Upload video to FTP,<br>Record video to PC and Network alarm                                                                                                                    |
| Micro SD Card         | Supports SDHC Host Specification                                                                                                                                                                                              |
| Power Supply          | 12 VDC/PoE                                                                                                                                                                                                                    |
| Power over Ethernet   | PoE IEEE 802.3af                                                                                                                                                                                                              |
| Max Power Consumption | 12VDC 5W/PoE 6.21W                                                                                                                                                                                                            |
| Humidity              | 20% ~ 80% not condensing                                                                                                                                                                                                      |
| Operating Temperature | 0°C ~ 50°C/32°F ~ 122°F                                                                                                                                                                                                       |
| Dimension (L x H x W) | 118 x 56 x 68mm/4.6" x 2.2" x 2.6"                                                                                                                                                                                            |
| Weight                | 410g/0.9lbs                                                                                                                                                                                                                   |
|                       |                                                                                                                                                                                                                               |

### Dimensions

EverFocus<sup>®</sup>

1

 $\ast$  All product specifications are subject to change without notice

<sup>\*</sup> Models vary in different countries. Please visit EverFocus regional websites for detailed ordering information \* Lens models and availability vary in different regions