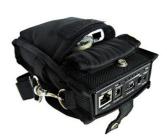

## Features

- •Viewing IP camera video through iOS / Android mobile devices
- •Supports all brands of IP cameras
- •Equipped with high capacity lithium battery
- Four lithium batteries (18650 type)
- •PoE and DC power supply
- •Features a WiFi router with a built-in DHCP server
- •Support Mobile Application: EF Sidekick
- •Compact size and easy to carry
- Multi-function
- Mobile device charger
- Wireless access point (AP) provider