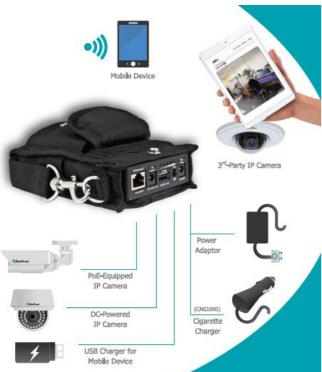

## Features

- •Viewing IP camera video through iOS / Android mobile devices
- •Supports all brands of IP cameras
- •Equipped with high capacity lithium battery
- Four lithium batteries (18650 type)
- •PoE and DC power supply
- •Features a WiFi router with a built-in DHCP server
- •Support Mobile Application: EF Sidekick
- •Compact size and easy to carry
- Multi-function
- Mobile device charger
- Wireless access point (AP) provider

## **Connection Diagram**

All product specifications are subject to change without notice

Models vary in different countries. Please visit EverFocus regional websites for detailed ordering information