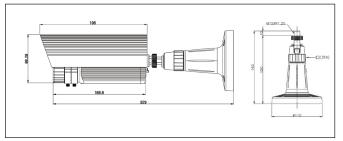

## Dimensions: mm/in

**Ordering Info** 

EZH5241: 720/1080 Megapixel over coax IR Bullet