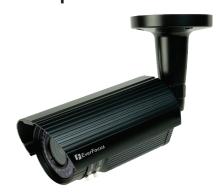

#### **Features**

- HDcctv Megapixel real time 1920x1080 or 1280x720 HD video over coax for superlative image detail
- · HDcctv Alliance Base Line Compliance
- True day/night operation with automatic ICR module
- Includes DNR to improve picture clarity while enabling DVRs to improve disk storage utilization
- 3-9mm AI VF megapixel lens captures the desired field of view
- Easy to use OSD setup menu
- The flexible angle viewing of its 3-Axis design allows wall or ceiling mounting
- IP66 weather resistant rating means that it will withstand the elements in outdoor conditions
- IR distance up to 150 feet
- · Cable management mount protects cables
- Supports video outputs of 1080i60/50; 1080p30/25; 720p60/50/30/25 (field select)
- S/D Analog Test TV Out for setup, aim and focus using a standard hand held test monitor
- Dual power source 12VDC/24VAC
- BLC & Electronic WDR functions handle bright and unbalanced lighting conditions

#### **Specifications**

| Part Number                 | EZH5241                                                                          |                               |
|-----------------------------|----------------------------------------------------------------------------------|-------------------------------|
| Pickup Device               | 1/2.8" Sony Exmor R 2.1 megapixel color progressive CMOS sensor                  |                               |
| Image Area Size             | 1920 x 1080                                                                      | Φ 5.52mm; (w x h) 4.8 x 2.7mm |
|                             | 1280 x 720                                                                       | Φ                             |
| Sensitivity                 | 1 lux/F=1.4; 0 lux (IR LED ON)                                                   |                               |
| True Day/Night              | Yes (Auto IR cut filter removal)                                                 |                               |
| Effective Pixels            | 1920x1080                                                                        |                               |
| S/N Ratio                   | 50 dB max.                                                                       |                               |
| Resolution Main<br>Output   | Supports video outputs of 1080i60/50; 1080p30/25; 720p60/50/30/25 (field select) |                               |
| Video Format Test<br>Output | NTSC/PAL selectable 1V p-p (in test mode only)                                   |                               |
| Electronic Shutter          | Auto/Manual selectable                                                           |                               |
| Lens Type                   | Vari-focal megapixel lens, auto iris, f=3-9mm                                    |                               |
| Backlight<br>Compensation   | On/Off selectable                                                                |                               |
| Auto Gain Control           | Yes (Level 0-186)                                                                |                               |
| Auto White Balance          | ATW/Push/Manual/Specific Color or Color Temperature                              |                               |
| Language Support            | Multi-Language                                                                   |                               |
| Image Flip                  | Off/H Flip/V Flip/HV Flip (rotate 180°)                                          |                               |
| IR Wavelength               | 850nm                                                                            |                               |
| IR Range                    | Up to 150 feet                                                                   |                               |
| OSD Menu                    | yes (controlled from rear 5-axis joystick control)                               |                               |
| Weatherproof                | IP67 Weather Proof                                                               |                               |
| Vandal Resistant            | Yes                                                                              |                               |
| Power Source                | 12VDC/24VAC                                                                      |                               |
| Power Consumption           | 12VDC: 1.1A max, 24VAC: 12W max                                                  |                               |
| Dimensions                  | 12.9" x 3.26" x 4.33"                                                            |                               |
| Weight                      | 4.4 lbs                                                                          |                               |
| Operating<br>Temperature    | -10° ~ 50°C/ 14° ~ 122°F                                                         |                               |
| Certifications              | FCC, CE, HDcctv Alliance Base-Line Compliance                                    |                               |