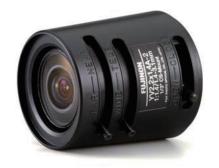

## YV2.2x1.4A-2

Unit: mm

[Fish-Eye Lens Image]

1/4"

| YV2.2x1.4A-2                                |       |      |                 |
|---------------------------------------------|-------|------|-----------------|
| Focal Length (mm)                           |       |      | 1.4 - 3.1(2.2x) |
| Iris Range                                  |       |      | F1.4 - Close    |
| Operation                                   | Zoom  |      | Manual          |
|                                             | Focus |      | Manual          |
|                                             | Iris  |      | Manual          |
| Angle Of View<br>(H×V)                      | 1/3"  | WIDE | 185°(φ3.45mm)   |
|                                             |       | TELE | 94°47' × 69°26' |
|                                             | 1/4"  | WIDE | 185° × 121°     |
|                                             |       | TELE | 69°26' × 51°30' |
| Focusing Range (From Front Of The Lens)(m)  |       |      | ∞ - 0.2         |
| Object<br>Dimensions                        | 1/3"  | WIDE | -               |
|                                             |       | TELE | 448 × 287       |
| at M.O.D.<br>(H×V)(mm)                      | 1/4"  | WIDE | 7 2             |
|                                             |       | TELE | 287 × 200       |
| Back Focal Distance (in air) (mm)           |       |      | 7.82            |
| Exit Pupil Position (From Image Plane) (mm) |       |      | -45             |
| Filter Thread (mm)                          |       |      | -               |
| Mount                                       |       |      | CS              |
| Mass (g)                                    |       |      | 70              |
| Coil Resistance                             |       |      | -               |
| Current Consumption                         |       |      | -               |
| Remarks                                     |       |      | -               |