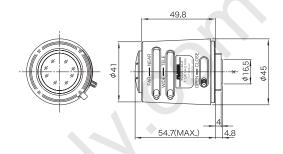

## YV2.2x1.4A-2

Unit: mm

[Fish-Eye Lens Image]

1/4"

| YV2.2x1.4A-2                                |       |      |                 |
|---------------------------------------------|-------|------|-----------------|
| Focal Length (mm)                           |       |      | 1.4 - 3.1(2.2x) |
| Iris Range                                  |       |      | F1.4 - Close    |
| Operation                                   | Zoom  |      | Manual          |
|                                             | Focus |      | Manual          |
|                                             | Iris  |      | Manual          |
| Angle Of View<br>(H×V)                      | 1/3"  | WIDE | 185°(φ3.45mm)   |
|                                             |       | TELE | 94°47' × 69°26' |
|                                             | 1/4"  | WIDE | 185° × 121°     |
|                                             |       | TELE | 69°26' × 51°30' |
| Focusing Range (From Front Of The Lens)(m)  |       |      | ∞ - 0.2         |
| Object<br>Dimensions                        | 1/3"  | WIDE | -               |
|                                             |       | TELE | 448 × 287       |
| at M.O.D.<br>(H×V)(mm)                      | 1/4"  | WIDE | 7 2             |
|                                             |       | TELE | 287 × 200       |
| Back Focal Distance (in air) (mm)           |       |      | 7.82            |
| Exit Pupil Position (From Image Plane) (mm) |       |      | -45             |
| Filter Thread (mm)                          |       |      | -               |
| Mount                                       |       |      | CS              |
| Mass (g)                                    |       |      | 70              |
| Coil Resistance                             |       |      | -               |
| Current Consumption                         |       |      | -               |
| Remarks                                     |       |      | -               |