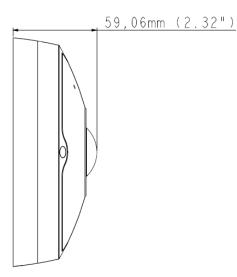

iew accessible by multiple users at the same time
- Playback from any view angle and zoom level
- No mechanical moving parts
- Two-way audio
- Wide Dynamic Range (WDR)
- Low lux enhancement
- 3D noise reduction
- Smart streaming
- Tampering alarm
- Virtual PTZ function
- Auto Pan function
- Privacy mask
- Visual automation
- Text overlay
- 31 languages on Web interface
- ONVIF (Profile S) conformant
- Recording assigned by GV-Edge Recording Manager (Windows version)
- \* No Memory Card Slot & local storage function for Argentina.
- \* Smart streaming requires either GV-DVR / NVR V8.7.0 or GV-VMS V16.10.3.



## **Audiovideo**supply

### Photos

### **Fisheye Source Image**



**Single View** 



2 x 180° View



360° View



**Quad View** 





## **AUDiovideo**supi

### **Dimensions**





### **Specifications**

| Camera                  |       |                                                                                                                                                                                     |  |  |  |
|-------------------------|-------|-------------------------------------------------------------------------------------------------------------------------------------------------------------------------------------|--|--|--|
| Image Sensor            |       | 1/1.8" progressive scan CMOS                                                                                                                                                        |  |  |  |
| Picture Elements        |       | 2560 (H) x 2048 (V)