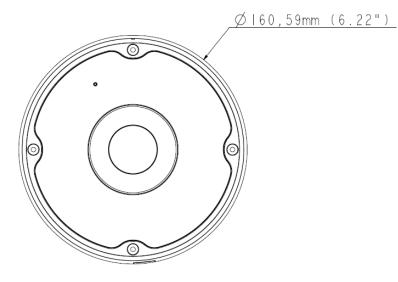

view accessible by multiple users at the same time
- Playback from any view angle and zoom level
- No mechanical moving parts
- Two-way audio
- Wide Dynamic Range (WDR)
- Low lux enhancement
- 3D noise reduction
- Smart streaming
- Tampering alarm
- Virtual PTZ function
- Auto Pan function
- Privacy mask
- Visual automation
- Text overlay
- 31 languages on Web interface
- ONVIF (Profile S) conformant
- Recording assigned by GV-Edge Recording Manager (Windows version)
- \* No Memory Card Slot & local storage function for Argentina.
- \* Smart streaming requires either GV-DVR / NVR V8.7.0 or GV-VMS V16.10.3.



## **Audiovideo**supply

### Photos

### **Fisheye Source Image**



**Single View** 



2 x 180° View



360° View



**Quad View** 





## **AUDiovideo**supi

### **Dimensions**





### **Specifications**

| Camera                  |       |                                                                                                                                                                                     |  |  |  |
|-------------------------|-------|-------------------------------------------------------------------------------------------------------------------------------------------------------------------------------------|--|--|--|
| Image Sensor            |       | 1/1.8" progressive scan CMOS                                                                                                                                                        |  |  |  |
| Picture Elements        |       | 2560 (H) x 2048 (V)