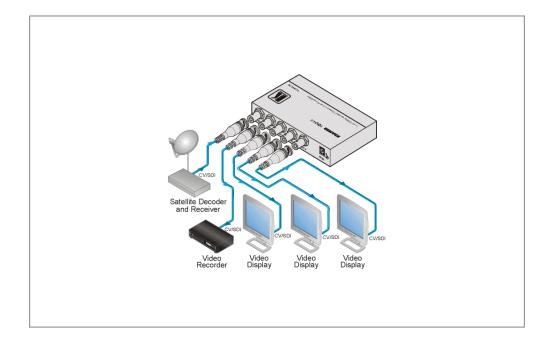

## 104LN

1:4 Composite Video Differential Line Amplifier

The 104LN is a high-performance line amplifier for composite or SDI video signals. It includes differential circuitry to help eliminate noise often found on the input cable in a long run.