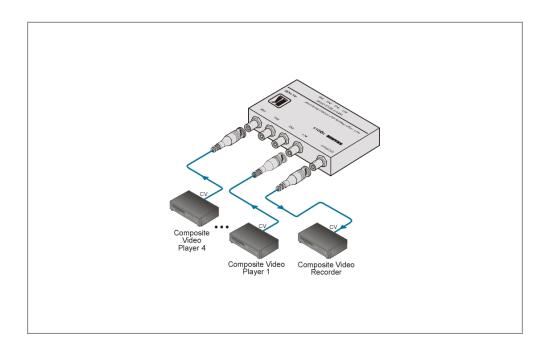

## 4x1VB

4x1 Composite Video Mechanical Switcher

The 4x1VB is a high-performance switcher for composite video signals. It switches any one of four signals to a single output.

## **TECHNICAL SPECIFICATIONS**

INPUT: 4 video,  $1Vpp/75\Omega$  on BNC connectors.

OUTPUT: 1 composite or single component video,  $1Vpp/75\Omega$  on a BNC connector.

BANDWIDTH (-3dB): 400MHz.

SWITCHING SYSTEM: Mechanical, break-before-make.