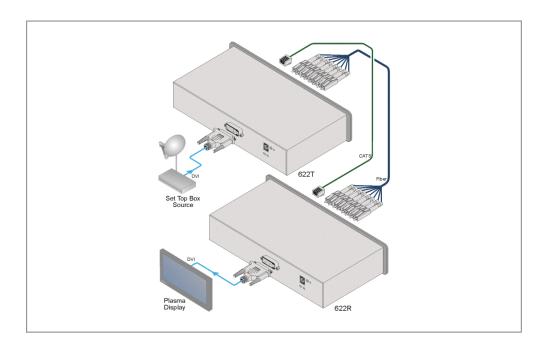

## 622T Dual Link DVI (HDCP) Optical Transmitter

The 622T and 622R are optical transmitter and receivers for dual link DVI signals with resolutions up to 2560x1600 at 60Hz. The 622T converts a DVI signal into an optical signal and the 622R converts the optical signal back to DVI.

## FEATURES

- Input DVI-D signal (on a DVI-I connector).
- Output 8 simplex (or 4 duplex) LC optical connectors, 2 red, 2 green, 2 blue & 2 clock; 1 CAT 5 (RJ-45) for DDC and HDCP bidirectional data.
- Max. Data Rate 9.9Gbps Dual Link (1.65Gbps per graphic channel).
- HDCP Compliant.
- HDTV Compatible.
- System Range Up to 100m (320ft).
- Power Connect<sup>™</sup> System Only one unit in a system, the transmitter or receiver, needs to be connected to a power source.
- Cable UTP (unshielded twisted pair) or STP (shielded twisted pair) such as CAT 5 and fiber optic with 8 simplex (or 4 duplex) LC fiber connectors.
- Dual & single Link LED Indicators.
- **Desktop Size** Compact size. Two units can be rack mounted side-by-side in a 1U rack space with the optional RK-622 adapter.