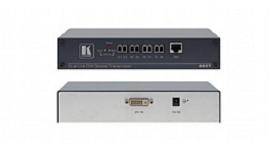

## 622T Dual Link DVI (HDCP) Optical Transmitter

The 622T and 622R are optical transmitter and receivers for dual link DVI signals with resolutions up to 2560x1600 at 60Hz. The 622T converts a DVI signal into an optical signal and the 622R converts the optical signal back to DVI.

## FEATURES

- Input DVI-D signal (on a DVI-I connector).
- Output 8 simplex (or 4 duplex) LC optical connectors, 2 red, 2 green, 2 blue & 2 clock; 1 CAT 5 (RJ-45) for DDC and HDCP bidirectional data.
- Max. Data Rate 9.9Gbps Dual Link (1.65Gbps per graphic channel).
- HDCP Compliant.
- HDTV Compatible.
- System Range Up to 100m (320ft).
- Power Connect<sup>™</sup> System Only one unit in a system, the transmitter or receiver, needs to be connected to a power source.
- Cable UTP (unshielded twisted pair) or STP (shielded twisted pair) such as CAT 5 and fiber optic with 8 simplex (or 4 duplex) LC fiber connectors.
- Dual & single Link LED Indicators.
- **Desktop Size** Compact size. Two units can be rack mounted side-by-side in a 1U rack space with the optional RK-622 adapter.

## TECHNICAL SPECIFICATIONS

| INPUT:                   | DVI-D on a DVI-I connector.                                                                                                           |
|--------------------------|---------------------------------------------------------------------------------------------------------------------------------------|
| OUTPUT:                  | 8 simplex (or 4 duplex) LC optical connectors, 2 red, 2 green, 2 blue & 2 clock; 1 CAT 5 (RJ-45) for DDC and HDCP bidirectional data. |
| MAX. DATA RATE:          | 9.9Gbps Dual Link (1.65Gbps per graphic channel).                                                                                     |
| POWER<br>CONSUMPTION:    | 12V DC, 200mA.                                                                                                                        |
| DIMENSIONS:              | 21.4cm x 10.35cm x 4.36cm (8.4" x 4.07" x 1.71") W, D, H.                                                                             |
| WEIGHT:                  | 0.7kg (1.55lbs) approx.                                                                                                               |
| INCLUDED<br>ACCESSORIES: | Power supply, bracket installation kit, 1 DVI/DVI male-to-male cable.                                                                 |
| OPTIONS:                 | RK-622 19" rack adapter.                                                                                                              |