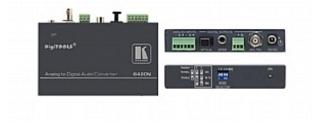

# 6420N

### Balanced Stereo Audio to Digital Audio Format Converter

The 6420N is a high-performance format converter for balanced audio signals. The unit converts two channels of balanced audio signals to AES/EBU, AES-3id, S/PDIF and TOSLINK® optical digital outputs simultaneously.

#### FEATURES

- Standards AES/EBU, AES-3id, S/PDIF, TOSLINK® optical.
- Sampling 32, 44.1, 48, & 96kHz (selectable).
- Professional or Consumer Bit Rate Selection.
- Left & Right Gain Conversion Control 0dB, -12dB, -16dB, -20dB or -24dB.
- Compact DigiTOOLS® 3 units can be rack mounted side-by-side in a 1U rack space with the optional RK-3T rack adapter.