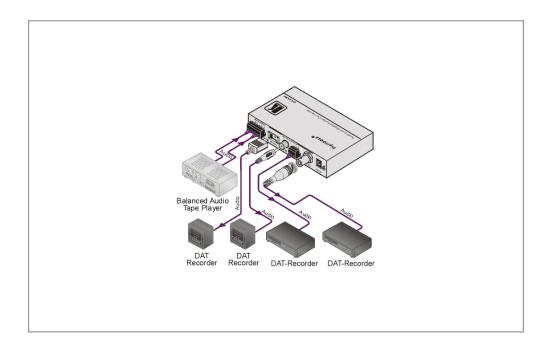

### Balanced Stereo Audio to Digital Audio Format Converter

The 6420N is a high-performance format converter for balanced audio signals. The unit converts two channels of balanced audio signals to AES/EBU, AES-3id, S/PDIF and TOSLINK® optical digital outputs simultaneously.

#### TECHNICAL SPECIFICATIONS

| INPUT:                     | 1 balanced stereo audio line in (10k) on detachable terminal blocks.                                                                                        |
|----------------------------|-------------------------------------------------------------------------------------------------------------------------------------------------------------|
| OUTPUTS:                   | 4 digital audio outputs: 1 AES-3id on a BNC connector, 1 AES/EBU on a terminal block connector, 1 S/PDIF on an RCA connector, 1 TOSLINK® optical connector. |
| SAMPLE RATE<br>CONVERSION: | 32kHz, 44.1kHz, 48kHz, 96kHz.                                                                                                                               |
| MAX. INPUT LEVEL:          | 11.2Vpp @1kHz.                                                                                                                                              |
| CONVERSION GAIN:           | −12dB, −16dB, −20dB, −24dB.                                                                                                                                 |
| CONTROLS:                  | 4 sample rate selector switches, system bit selector switch, 8 gain switches, ON LED.                                                                       |
| COUPLING:                  | AC.                                                                                                                                                         |
| POWER<br>CONSUMPTION:      | 12V DC, 0.5A.                                                                                                                                               |
| DIMENSIONS:                | 12cm x 6.95cm x 2.44cm (4.72" x 2.74" x 0.96") W, D, H.                                                                                                     |
| WEIGHT:                    | 0.3kg (0.66lbs) approx.                                                                                                                                     |
| INCLUDED<br>ACCESSORIES:   | Power supply, mounting bracket.                                                                                                                             |
| OPTIONS:                   | RK-3T 19" rack adapter.                                                                                                                                     |