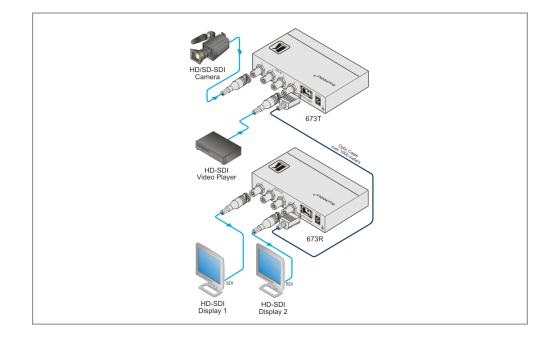

## 673R/T

4-Channel 3G HD-SDI over Single Fiber Optic Transmitter & Receiver

The 673T and 673R are a high-performance fiber optic transmitter and receiver for video signals up to 3G HD-SDI and dual link HD-SDI signals. The 673T converts up to four channels of SDI signals on BNC connectors to an optical signal that is transmitted over a single fiber optic cable. The 673R converts the optical signal back to SDI signals.