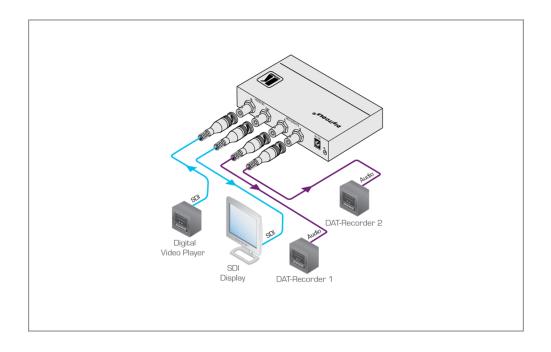

## 6808HDxI

3G HD-SDI AES De-Embedder

The 6808HDxI is a high-performance audio de-embedder for 3G HD-SDI video signals. The unit can de-embed two selectable AES audio streams.

## **TECHNICAL SPECIFICATIONS**

INPUT: 1 SD/HD/3G HD-SDI (SMPTE-259M/292M/424M).

OUTPUTS: 1 SD/HD/3G HD-SDI (SMPTE-259M/292M/424M), 2 AES/EBU audio on BNC connectors.

POWER CONSUMPTION: 5V DC, 390mA.

DIMENSIONS: 12cm x 7.5cm x 2.5cm (4.7" x 3.0" x 1.0") W, D, H.