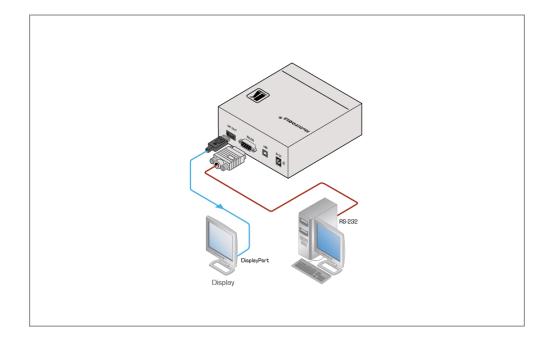

### TECHNICAL SPECIFICATIONS

| OUTPUT:                   | 1 DisplayPort connector.                                                                                                                    |
|---------------------------|---------------------------------------------------------------------------------------------------------------------------------------------|
| CONTROL:                  | 5 dual-function and 2 single-function front panel buttons, remote control via USB on a USB connector and RS-232 on a 9-pin D-sub connector. |
| POWER SOURCE:             | 5V DC, 670mA.                                                                                                                               |
| OPERATING<br>TEMPERATURE: | 0° to +40°C (32° to 104°F).                                                                                                                 |
| STORAGE<br>TEMPERATURE:   | −40° to +70°C (−40° to 158°F).                                                                                                              |
| HUMIDITY:                 | 10% to 90%, RHL non-condensing.                                                                                                             |
| DIMENSIONS:               | 10.7cm x 10.0cm x 4.4cm (4.2" x 3.9" x 1.7") W, D, H.                                                                                       |
| WEIGHT:                   | 0.4kg (0.88lbs) approx.                                                                                                                     |
| INCLUDED<br>ACCESSORIES:  | Power supply.                                                                                                                               |
| OPTIONS:                  | RK-1 19" rack adapter.                                                                                                                      |