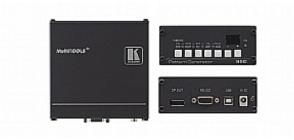

### DisplayPort Video Test Pattern Generator

The 850 is a high performance DisplayPort video test pattern generator. It can generate 32 preset patterns at 16 popular, predefined computer and HD video resolutions and seven user-defined resolutions, including several unique patterns incorporating motion.

#### FEATURES

- Patterns 32.
- Output Resolutions All common PC and HDTV resolutions.
- Control USB and RS-232 ports for connecting to a controlling PC.
- Indicators 2-digit display, power LED.
- Compact MultiTOOLS® 4 units can be rack mounted side-by-side in a 1U rack space with the optional RK-1 universal rack adapter.