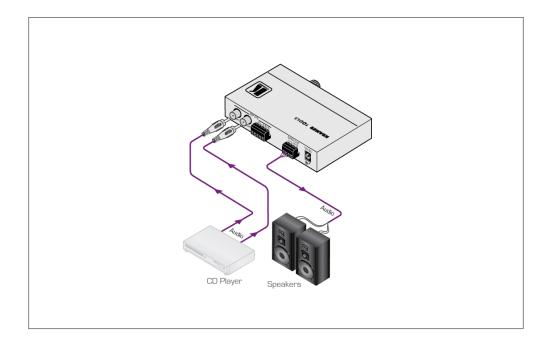

### Stereo Audio Power Amplifier (8.4 Watts per Channel)

The 900N is a high-performance power amplifier for balanced or unbalanced stereo audio signals. Either input can deliver a speaker output of 8.4 watts RMS power per channel into a  $4\Omega$  load.

### TECHNICAL SPECIFICATIONS

| INPUTS:                  | 1 unbalanced stereo audio on RCA connectors; 1 balanced stereo audio on a 5-pin terminal block connector. |
|--------------------------|-----------------------------------------------------------------------------------------------------------|
| OUTPUT:                  | 1 stereo loudspeaker output on a 4-pin terminal block connector.                                          |
| OUTPUT POWER:            | 8.4W RMS per channel into a 4 $\Omega$ load.                                                              |
| OUTPUT MUSIC POWER       | : 35W RMS per channel into a 4 $\Omega$ load.                                                             |
| BANDWIDTH (-3dB):        | 24kHz.                                                                                                    |
| S/N RATIO:               | 55dB.                                                                                                     |
| CONTROLS:                | Gain: -40dB to +19dB until the compression threshold.                                                     |
| COUPLING:                | Input: AC; speakers out: DC.                                                                              |
| AUDIO THD + NOISE:       | 0.5% @1kHz.                                                                                               |
| AUDIO 2nd HARMONIC:      | 0.04% @1kHz.                                                                                              |
| POWER CONSUMPTION        | : 12V DC, 2.1A.                                                                                           |
| DIMENSIONS:              | 12cm x 7.5cm x 2.5cm (4.7" x 2.95" x 0.98") W, D, H.                                                      |
| WEIGHT:                  | 0.3kg (0.66lbs) approx.                                                                                   |
| INCLUDED<br>ACCESSORIES: | Power supply, mounting bracket.                                                                           |
| OPTIONS:                 | RK-3T 19" rack adapter.                                                                                   |