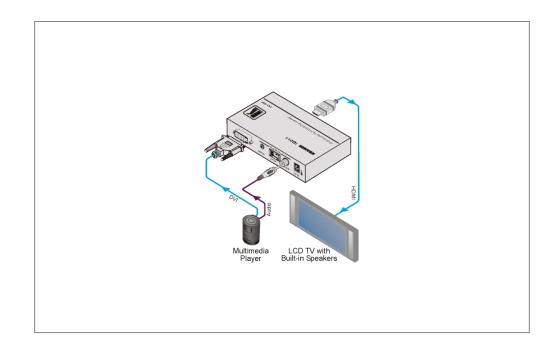

## FC-49

DVI & Audio to HDMI Format Converter & Audio Embedder

The FC-49 is a high-quality format converter and embedder for DVI and audio signals. It converts a DVI signal and embeds an unbalanced stereo, S/PDIF or TOSLINK® audio signal to an HDMI output.