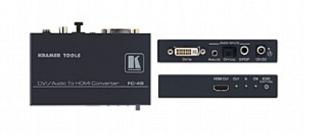

## FC-49

DVI & Audio to HDMI Format Converter & Audio Embedder

The FC-49 is a high-quality format converter and embedder for DVI and audio signals. It converts a DVI signal and embeds an unbalanced stereo, S/PDIF or TOSLINK® audio signal to an HDMI output.

## TECHNICAL SPECIFICATIONS

| INPUTS:                           | 1 DVI-D on a DVI I connector, 1.2Vpp on a Molex 24-pin female connector; DDC signal 5Vpp (TTL); 1 S/PDIF on an RCA connector (stereo audio and not 5.1 channel audio), 1 unbalanced stereo audio on a 3.5mm mini jack, 1.5Vpp max.; 1 TOSLINK® optical connector. |
|-----------------------------------|-------------------------------------------------------------------------------------------------------------------------------------------------------------------------------------------------------------------------------------------------------------------|
| OUTPUT:                           | HDMI connector.                                                                                                                                                                                                                                                   |
| COMPLIANCE WITH<br>HDMI STANDARD: | Supports DVI 1.0, HDMI, and HDCP.                                                                                                                                                                                                                                 |
| MAX. DATA RATE:                   | 4.95Gbps (1.65Gbps per graphic channel), UXGA, 1080p.                                                                                                                                                                                                             |
| TOSLINK SAMPLE<br>RATE:           | 44.1kHz and 48kHz.                                                                                                                                                                                                                                                |
| CONTROLS:                         | EDID button.                                                                                                                                                                                                                                                      |
| INDICATOR LEDS:                   | ON, IN, OUT.                                                                                                                                                                                                                                                      |
| POWER<br>CONSUMPTION:             | 12V DC, 400mA.                                                                                                                                                                                                                                                    |
| OPERATING<br>TEMPERATURE:         | 0° to +40°C (32° to 104°F).                                                                                                                                                                                                                                       |
| STORAGE<br>TEMPERATURE:           | −40° to +70°C (−40° to 158°F).                                                                                                                                                                                                                                    |
| HUMIDITY:                         | 10% to 90%, RHL non-condensing.                                                                                                                                                                                                                                   |
| DIMENSIONS:                       | 12cm x 7.2cm x 2.4cm (4.73" x 2.83" x 0.95") W, D, H.                                                                                                                                                                                                             |
| WEIGHT:                           | 0.3kg (0.67lbs) approx.                                                                                                                                                                                                                                           |
| INCLUDED<br>ACCESSORIES:          | Power supply, bracket installation kit.                                                                                                                                                                                                                           |