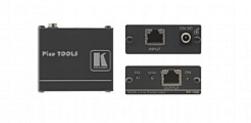

## PT-100

Computer Graphics Video over Twisted Pair Line Equalizer

The PT-100 is a high-performance line equalizer for computer graphics video over twisted pair signals. The unit provides level and equalization controls for signals that arrive at a switcher or other device located between a twisted pair transmitter and receiver.

## FEATURES

- Transmission Range More than 100m (320ft) over UTP cabling providing a total range of more than 200m (640ft) when placed halfway between the TP transmitter and receiver.
- Power Connect<sup>™</sup> System A single connection to either the transmitter or the receiver powers the extender when either device is within 50m (150ft) of the extender.
- Controls EQ. and level trimmers.
- Ultra-Compact PicoTOOLS<sup>™</sup> 4 units can be rack mounted side-by-side in a 1U rack space with the optional RK-4PT rack adapter.

## TECHNICAL SPECIFICATIONS

| INPUT:                                         | 1 twisted pair on an RJ-45 connector.                         |
|------------------------------------------------|---------------------------------------------------------------|
| OUTPUT:                                        | 1 twisted pair on an RJ-45 connector.                         |
| RESOLUTION:                                    | Up to WUXGA and 1080p.                                        |
| S/N RATIO:                                     | Video: 58dB unweighted, 68.3dB @5MHz weighted; Audio: <-80dB. |
| CONTROLS:                                      | Equalization and level trimmers.                              |
| COUPLING:                                      | AC.                                                           |
| POWER CONSUMPTION:                             | 12V DC, 900mA.                                                |
| DIMENSIONS:                                    | 6.2cm x 5cm x 2.4cm (2.44" x 1.97" x 0.94") W, D, H.          |
| WEIGHT:                                        | 0.2kg (0.44lbs) approx.                                       |
| INCLUDED ACCESSORIES: Power supply, rack ears. |                                                               |
| OPTIONS:                                       | RK-4PT, RK-1TPT, RK-1T2PT 19" rack adapters.                  |
| :                                              |                                                               |