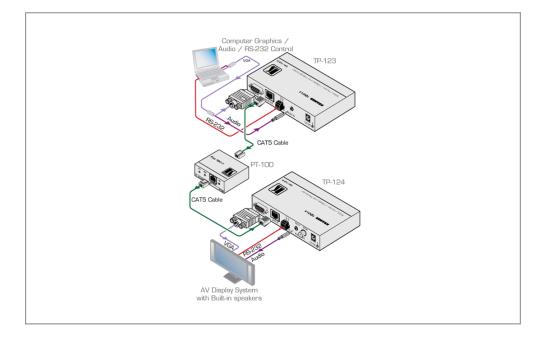

## PT-100

Computer Graphics Video over Twisted Pair Line Equalizer

The PT-100 is a high-performance line equalizer for computer graphics video over twisted pair signals. The unit provides level and equalization controls for signals that arrive at a switcher or other device located between a twisted pair transmitter and receiver.

## FEATURES

- Transmission Range More than 100m (320ft) over UTP cabling providing a total range of more than 200m (640ft) when placed halfway between the TP transmitter and receiver.
- Power Connect<sup>™</sup> System A single connection to either the transmitter or the receiver powers the extender when either device is within 50m (150ft) of the extender.
- Controls EQ. and level trimmers.
- Ultra-Compact PicoTOOLS<sup>™</sup> 4 units can be rack mounted side-by-side in a 1U rack space with the optional RK-4PT rack adapter.