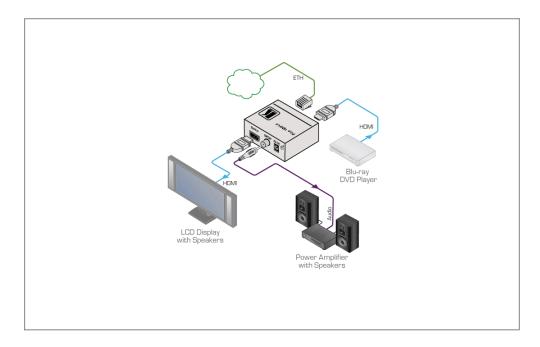

## PT-101H4

HDMI Repeater and Format Converter

The PT-101H4 is a high-performance repeater and format converter for HDMI signals. The unit combines previous HDMI formats and Ethernet to provide HDMI (HEAC) and de-embedded audio over S/PDIF.

## FEATURES

- Max. Data Rate 6.75Gbps (2.25Gbps per graphic channel).
- HDTV Compatible.
- HDCP Compliant.
- HDMI Support Deep Color, x.v.Color™, Lip Sync, HEAC, HDMI Uncompressed Audio Channels, Dolby TrueHD, DTS-HD, CEC.
- Ethernet Support Embeds an Ethernet signal onto the HDMI signal.
- EDID PassThru Passes EDID signals between the source and display.
- Kramer re-Klocking & Equalization<sup>™</sup> Technology Rebuilds the digital signal to travel longer distances.
- Ultra-Compact PicoTOOLS<sup>™</sup> 4 units can be rack mounted side-by-side in a 1U rack space with the optional RK-4PT rack adapter.