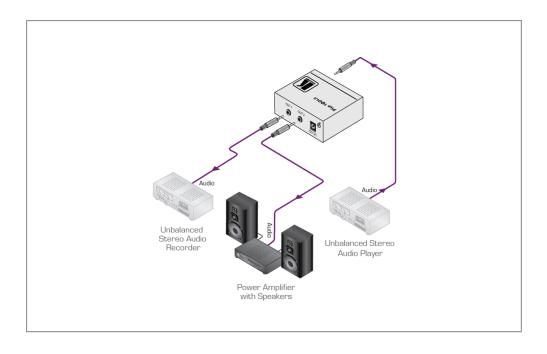

## **PT-102AN**

1:2 Stereo Audio Distribution Amplifier

The PT-102AN is a high-performance audio distribution amplifier for unbalanced stereo signals. The unit takes one stereo input and distributes the signal to two identical stereo outputs.