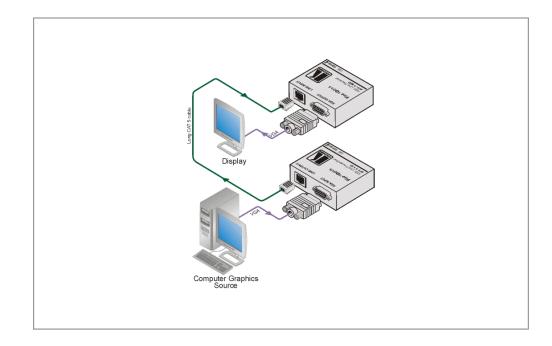

# PT-120

Computer Graphics Video over Twisted Pair Receiver

Compatible with HDTV component video signals when used with a breakout cable such as the Kramer C-GM/3RVF.

The PT-120 is a twisted pair receiver for computer graphics video signals. It converts a twisted pair signal from a PT-110 transmitter (or other compatible Kramer transmitter) to a computer graphics signal.

### FEATURES

- HDTV Compatible.
- Max. Resolution WUXGA & 1080p.
- Level (Gain) & EQ (Peaking) Controls.
- System Range Up to 100m (320ft). Greater distances possible depending on signal resolution and cable.
- Cable UTP (unshielded twisted pair) or STP (shielded twisted pair) cable such as CAT 5.
- Power Connect<sup>™</sup> System A single connection to the transmitter or the receiver powers both units when the devices are within 150ft (50m) of each other.
- Ultra Compact Pico TOOLS™ 4 units can be rack mounted side-by-side in a 1U rack space with the optional RK-4PT rack adapter.