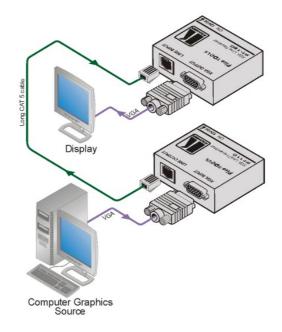

## PT-120xl

Computer Graphics Video over Twisted Pair Receiver

The PT-120xl is an extended range twisted pair receiver for computer graphics video signals. It converts a twisted pair signal from a WP-110 transmitter (or other compatible Kramer transmitter) to a computer graphics signal

## FEATURES

HDTV Compatible

Max. Resolution - WUXGA & 1080p

Level (Gain) & EQ (Peaking) Controls

System Range - Up to 250m (820ft). Greater distances possible depending on signal resolution and cable

**Cable** - UTP (unshielded twisted pair) or STP (shielded twisted pair) cable such as CAT 5 **Power Connect™ System** - A single connection to the transmitter or the receiver powers both units when the devices are within 150ft (50m) of each other