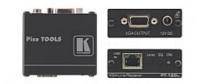

## PT-120xl

Computer Graphics Video over Twisted Pair Receiver

The PT-120xl is an extended range twisted pair receiver for computer graphics video signals. It converts a twisted pair signal from a WP-110 transmitter (or other compatible Kramer transmitter) to a computer graphics signal

## FEATURES

HDTV Compatible

Max. Resolution - WUXGA & 1080p

Level (Gain) & EQ (Peaking) Controls

System Range - Up to 250m (820ft). Greater distances possible depending on signal resolution and cable

**Cable** - UTP (unshielded twisted pair) or STP (shielded twisted pair) cable such as CAT 5 **Power Connect™ System** - A single connection to the transmitter or the receiver powers both units when the devices are within 150ft (50m) of each other

## TECHNICAL SPECIFICATIONS

| INPUT:                    | 1 RJ-45 connector                                           |
|---------------------------|-------------------------------------------------------------|
| OUTPUT:                   | 1 VGA/UXGA on a 15-pin HD connector                         |
| MAX. OUTPUT<br>LEVEL:     | 1.3Vpp                                                      |
| RESOLUTION:               | Up to WUXGA, 1080p                                          |
| RANGE:                    | Up to 250m (820ft)                                          |
| S/N RATIO:                | Paired with PT-110xI, better than 70dB (worst case)         |
| CONTROLS:                 | Level: 0.7v to 1.3v, 300m; EQ: 300m @120MHz                 |
| COUPLING:                 | DC                                                          |
| POWER<br>CONSUMPTION:     | 12V DC, 350mA max                                           |
| OPERATING<br>TEMPERATURE: | 0° to +40°C (32° to 104°F)                                  |
| STORAGE<br>TEMPERATURE:   | -40° to +70°C (-40° to 158°F)                               |
| HUMIDITY:                 | 10% to 90%, RHL non-condensing                              |
| ACCESSORIES:              | Power supply                                                |
| Product Dimensions        | 6.22cm x 5.18cm x 2.44cm (2.45" x 2.04" x 0.96" ) W, D, H   |
| Product Weight            | 0.1kg (0.2lbs) approx                                       |
| Shipping Dimensions       | 15.70cm x 12.00cm x 8.70cm (6.18" x 4.72" x 3.43" ) W, D, H |
| Shipping Weight           | 0.6kg (1.3lbs) approx                                       |
|                           |                                                             |