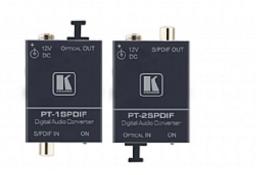

## **PT-1SPDIF**

S/PDIF to TOSLINK® Digital Audio Format Converter

The **PT-1SPDIF** is a format converter for S/PDIF digital audio signals. It converts an S/PDIF signal to a TOSLINK® optical signal.

## FEATURES

- S/PDIF Input RCA connector.
- TOSLINK® Output TOSLINK® connector.
- Compact Size Part of the Kramer TOOLS<sup>™</sup> family of compact, high-quality and cost-effective solutions.

## TECHNICAL SPECIFICATIONS

| INPUT:                              | 1 S/PDIF (digital audio) on an RCA connector.          |
|-------------------------------------|--------------------------------------------------------|
| OUTPUT:                             | 1 Optical (digital audio) on a TOSLINK® connector.     |
| SAMPLING:                           | 32kHz to 192kHz.                                       |
| POWER CONSUMPTION:                  | 12V DC, 50mA.                                          |
| DIMENSIONS:                         | 4.27cm x 2.2cm x 5.64cm (1.68" x 0.87" 2.22") W, D, H. |
| WEIGHT:                             | 0.3kg (0.67lbs) approx.                                |
| INCLUDED ACCESSORIES: Power supply. |                                                        |