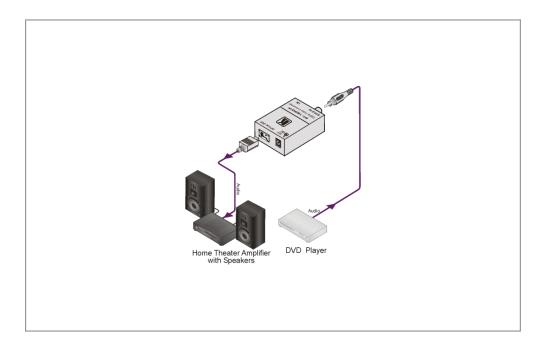

## **PT-1SPDIF**

S/PDIF to TOSLINK® Digital Audio Format Converter

The **PT-1SPDIF** is a format converter for S/PDIF digital audio signals. It converts an S/PDIF signal to a TOSLINK® optical signal.

## FEATURES

- S/PDIF Input RCA connector.
- TOSLINK® Output TOSLINK® connector.
- Compact Size Part of the Kramer TOOLS<sup>™</sup> family of compact, high-quality and cost-effective solutions.

## TECHNICAL SPECIFICATIONS

| INPUT:                              | 1 S/PDIF (digital audio) on an RCA connector.          |
|-------------------------------------|--------------------------------------------------------|
| OUTPUT:                             | 1 Optical (digital audio) on a TOSLINK® connector.     |
| SAMPLING:                           | 32kHz to 192kHz.                                       |
| POWER CONSUMPTION:                  | 12V DC, 50mA.                                          |
| DIMENSIONS:                         | 4.27cm x 2.2cm x 5.64cm (1.68" x 0.87" 2.22") W, D, H. |
| WEIGHT:                             | 0.3kg (0.67lbs) approx.                                |
| INCLUDED ACCESSORIES: Power supply. |                                                        |